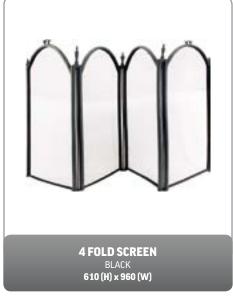

as a refusal or a suspension of supply could create unnecessary problems and the seller will not be responsible for any costs incurred should supply be refused or suspended.

#### 13) DISPLAYS

Any products supplied for showroom display at a discount must be kept on display for a minimum of 9 months. Should products be removed or sold off prior to this then Capital Fireplaces reserve the right to invoice for these goods at full trade price.

1 CONTENTS

## STOVE ACCESSORIES









## FIREPLACE ACCESSORIES





## **COMPANION SETS**

























## **COMPANION SETS**













HEARTHSIDE ACCESSORIES 4

## LOG BUCKETS



















# LOG STORES











HEARTHSIDE ACCESSORIES

# LOG BASKETS















7

## FIRESIDE BUCKETS





















## FIRE SCREENS

















## FIRE SCREENS













HEARTHSIDE ACCESSORIES 10

## **NEW** GEOCAST BEAMS



Non combustible Oak Effect Beams without the need for the usual minimal clearance distance to a Stove.

Geocast is a newly developed material composed of natural inorganic minerals. It is non-toxic, unburnable and perdurable (extremely durable), while integrates the high moldability possessed by synthetic materials.

48" (1220mm) Wide - Height 135mm x Depth 80mm / 54" (1372mm) Wide - Height 140mm x Depth 95mm



## **ELECTRIC STOVES**



#### VISTA

Adjustable Flame, Adjustable Thermostat, Flame without Heat, Automatic Cut-out Safety Device, Size:- H 540mm, W 415mm, D 280mm. Output:- 900-1800w Fan Heater - **Code: 3123** 



#### ZODIAC

Adjustable Flame, Adjustable Thermostat, Flame without H