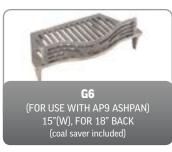

exceeded.



## ALL NIGHT BURNERS

# LATTICE ALL NIGHT BURNER BLACK 16" (WITH BRASS & CHROME FINIALS)

## SOOT & ASH CARRIERS





#### SOLID FUEL KITS









25 SOLID FUEL FIRES

# SOLID FUEL 16" x 22" x 2" TRIMS









## **FIREBASKETS**

TRADE PRICES SUBJECT TO DEALER BAND DISCOUNTS









#### SOLID FUEL FRETS



SOLID FUEL FIRES 26

## **CLAY FIRE BACKS**







## REPLACEMENT CAST IRON PRODUCTS - DAMPERS













27 SPARES

## REPLACEMENT CAST IRON PRODUCTS - ASHPANS, COVERS & KNOBS





AP4
ASHPAN FOR 14"
COMBINATION
13"(W) x 6"(D)



AP9
TAPERED ASHPAN FOR 16"
BACK - 11"(W) x 8½"(D)
(FOR USE WITH G3, G4, G5, G6, G7, G15, G16)









#### REPLACEMENT CAST IRON PRODUCTS - GRATES

All grates are measured at their widest point and dimensions are to the nearest ½"























## REPLACEMENT CAST IRON PRODUCTS - BARS



#### **DIMENSIONS**

- A Maximum Width
- **B** Width between centre of uprights
- **C** Height



































29 SPARES

## **CERAMICS FOR GAS FIRES**















#### MAGNETIC TRIMS FOR GAS & ELECTRIC FIRES











# REPLACEMENT STOVE COMPONENTS





## REPLACEMENT CAST IRON PRODUCTS - BACKS









ALL BACKS ARE SHOWN WITH DAMPER, GRATE AND ASHPAN, WHICH ARE SOLD AND PRICED SEPARATELY

31 SPARES

# REBATE STRIPS

SET INCLUDES: 1 @ 965 x 50 x 20 (mm), 2 @ 915 x 50 x 20 (mm)



## **HEARTH & BACKPANEL SETS**

| NAME                                | HEARTH SIZE         | BACK PANEL | CUT OUT   |
|-------------------------------------|---------------------|------------|-----------|
| BARLEY WHITE,<br>SATIN B