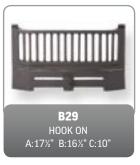

RES

# SOLID FUEL 16" x 22" x 2" TRIMS









## **FIREBASKETS**

TRADE PRICES SUBJECT TO DEALER BAND DISCOUNTS









#### SOLID FUEL FRETS



SOLID FUEL FIRES 26

## **CLAY FIRE BACKS**







## REPLACEMENT CAST IRON PRODUCTS - DAMPERS













27 SPARES

## REPLACEMENT CAST IRON PRODUCTS - ASHPANS, COVERS & KNOBS





AP4
ASHPAN FOR 14"
COMBINATION
13"(W) x 6"(D)



AP9
TAPERED ASHPAN FOR 16"
BACK - 11"(W) x 8½"(D)
(FOR USE WITH G3, G4, G5, G6, G7, G15, G16)









#### REPLACEMENT CAST IRON PRODUCTS - GRATES

All grates are measured at their widest point and dimensions are to the nearest ½"























## REPLACEMENT CAST IRON PRODUCTS - BARS



#### **DIMENSIONS**

- A Maximum Width
- **B** Width between centre of uprights
- **C** Height



































29 SPARES

## **CERAMICS FOR GAS FIRES**















#### MAGNETIC TRIMS FOR GAS & ELECTRIC FIRES











# REPLACEMENT STOVE COMPONENTS





## REPLACEMENT CAST IRON PRODUCTS - BACKS









ALL BACKS ARE SHOWN WITH DAMPER, GRATE AND ASHPAN, WHICH ARE SOLD AND PRICED SEPARATELY

31 SPARES

# REBATE STRIPS

SET INCLUDES: 1 @ 965 x 50 x 20 (mm), 2 @ 915 x 50 x 20 (mm)



## **HEARTH & BACKPANEL SETS**

| NAME                                | HEARTH SIZE         | BACK PANEL | CUT OUT   |
|-------------------------------------|---------------------|------------|-----------|
| BARLEY WHITE,<br>SATIN BEIGE, PERLA | 42", 44", 48" & 54" | 37"x37"    | 16½"x22½" |
| NEW POLISHED<br>GRANITE SETS        | 48" & 54"           | 37"x37"    | 16½"x22½" |



# **HEARTHS**

|