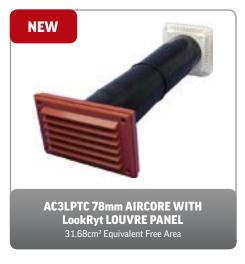

So how can you provide essential ventilation and maintain a pleasant environment for the occupant?

Rytons LookRyt® AirCores® are a great new range of 77mm & 127mm dia. core ventilators featuring Rytons innovative LookRyt® panels.