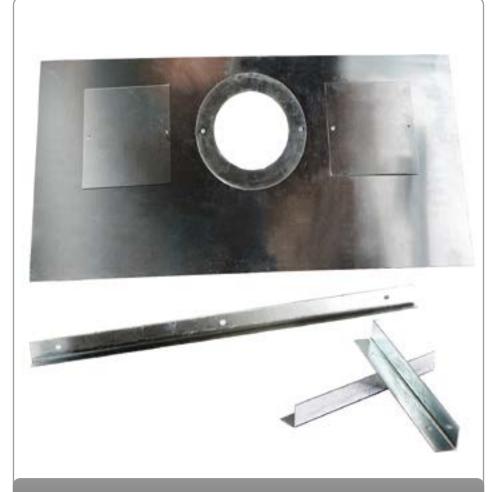

## STOVES INSTALLATION

REGISTER PLATE SIZE KITS
REGISTER PLATE WITH TWO ACCESS HATCHES AND FIXING BRACKETS AVAILABLE IN THE FOLLOWING SIZES: 1220MM x 405MM, 1075MM x 380MM, 810MM x 380MM