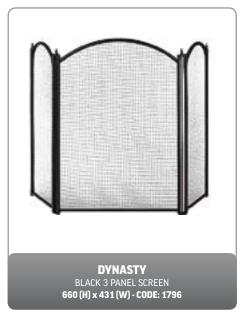

y could create unnecessary problems and the seller will not be responsible for any costs incurred should supply be refused or suspended.

#### 13) DISPLAYS

Any products supplied for showroom display at a discount must be kept on display for a minimum of 9 months. Should products be removed or sold off prior to this then Capital Fireplaces reserve the right to invoice for these goods at full trade price.

1 CONTENTS

## STOVE ACCESSORIES









## FIREPLACE ACCESSORIES





## **COMPANION SETS**

























## **COMPANION SETS**













HEARTHSIDE ACCESSORIES 4

## LOG BUCKETS



















# LOG STORES











HEARTHSIDE ACCESSORIES

# LOG BASKETS















7

## FIRESIDE BUCKETS





















## FIRE SCREENS

















## FIRE SCREENS













HEARTHSIDE ACCESSORIES 10

## **NEW** GEOCAST BEAMS



Non combustible Oak Effect Beams without the need for the usual minimal clearance distance to a Stove.

Geocast is a newly developed material composed of natural inorganic minerals. It is non-toxic, unburnable and perdurable (extremely durable), while integrates the high moldability possessed by synthetic materials.

48" (1220mm) Wide - Height 135mm x Depth 80mm / 54" (1372mm) Wide - Height 140mm x Depth 95mm



## **ELECTRIC STOVES**



#### VISTA

Adjustable Flame, Adjustable Thermostat, Flame without Heat, Automatic Cut-out Safety Device, Size:- H 540mm, W 415mm, D 280mm. Output:- 900-1800w Fan Heater - **Code: 3123** 



#### ZODIAC

Adjustable Flame, Adjustable Thermostat, Flame without Heat, Automatic Cut-out Safety Device,