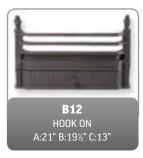

25 SOLID FUEL FIRES

# SOLID FUEL 16" x 22" x 2" TRIMS









## **FIREBASKETS**

TRADE PRICES SUBJECT TO DEALER BAND DISCOUNTS









#### SOLID FUEL FRETS



SOLID FUEL FIRES 26

## **CLAY FIRE BACKS**







## REPLACEMENT CAST IRON PRODUCTS - DAMPERS













27 SPARES

## REPLACEMENT CAST IRON PRODUCTS - ASHPANS, COVERS & KNOBS





AP4
ASHPAN FOR 14"
COMBINATION
13"(W) x 6"(D)



AP9
TAPERED ASHPAN FOR 16"
BACK - 11"(W) x 8½"(D)
(FOR USE WITH G3, G4, G5, G6, G7, G15, G16)









#### REPLACEMENT CAST IRON PRODUCTS - GRATES

All grates are measured at their widest point and dimensions are to the nearest ½"























## REPLACEMENT CAST IRON PRODUCTS - BARS



#### **DIMENSIONS**

- A Maximum Width
- **B** Width between centre of uprights
- **C** Height



































29 SPARES

## **CERAMICS FOR GAS FIRES**















#### MAGNETIC TRIMS FOR GAS & ELECTRIC FIRES











# REPLACEMENT STOVE COMPONENTS





## REPLACEMENT CAST IRON PRODUCTS - BACKS









ALL BACKS ARE SHOWN WITH DAMPER, GRATE AND ASHPAN, WHICH ARE SOLD AND PRICED SEPARATELY

31 SPARES

# REBATE STRIPS

SET INCLUDES: 1 @ 965 x 50 x 20 (mm), 2 @ 915 x 50 x 20 (mm)



## **HEARTH & BACKPANEL SETS**

| NAME                                | HEARTH SIZE         | BACK PANEL | CUT OUT   |
|-------------------------------------|---------------------|------------|-----------|
| BARLEY WHITE,<br>SATIN BEIGE, PERLA | 42", 44", 48" & 54" | 37"x37"    | 16½"x22½" |
| NEW POLISHED<br>GRANITE SETS        | 48" & 54"           | 37"x37"    | 16½"x22½" |



# **HEARTHS