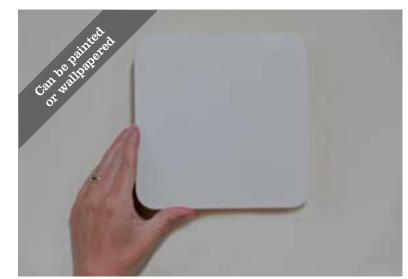

#### RYTON VENTS

We all want our living spaces to be as comfortable and attractive as possible, and unsightly, draughty room ventilators can be an annoyance. Tempted into blocking up the vent or changing the grille homeowners may be heading for other problems such as mould growth, or the build-up of dangerous gases from combustion appliances, due to insufficient ventilation.

So how can you provide essential ventilation and maintain a pleasant environment for the occupant?

Rytons LookRyt® AirCores® are a great new range of 77mm & 127mm dia. core ventilators featuring Rytons innovative LookRyt® panels.

The revolutionary design of Rytons new LookRyt® panels has angled openings around the rear of a flat face plate. This gives a multi-directional air flow allowing air to disperse evenly into the room - a fantastic improvement on the look and Performance of standard grilles.

Multi-directional air flow allows air to dispers evenly into the room

Manufactured in magnolia colour to co-ordinate with a newbuild colour scheme, the face plate of Rytons new LookRyt<sup>®</sup> is suitable for wallpapering or painting any colour. This unique feature allows the panel to be updated with the room decor for a more discrete appearance.