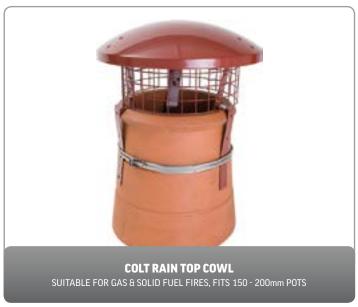

, Adjustable Thermostat, Flame without Heat, Automatic Cut-out Safety Device, Size:- H 570mm, W 510mm, D 280mm. Output:- 900-1800w Fan Heater - **Code: 3126** 



#### **ORBIT**

Adjustable Flame, Adjustable Thermostat, Flame without Heat, Automatic Cut-out Safety Device Size:- H 540mm, W 415mm, D 280mm. Output:- 900-1800w Fan Heater - **Code: 3121** 

APPLIANCES 12

## AFTERCARE PROCUCTS













13 AFTERCARE

# AFTERCARE PROCUCTS













AFTERCARE 14

#### **SEALANTS**













#### STOVES INSTALLATION





## STOVES INSTALLATION



REGISTER PLATE SIZE KITS
REGISTER PLATE WITH TWO ACCESS HATCHES AND FIXING BRACKETS AVAILABLE IN THE FOLLOWING SIZES: 1220MM x 405MM, 1075MM x 380MM, 810MM x 380MM











# COWLS & CHIMNEY POTS













## **COWLS & CHIMNEY POTS**













# VITREOUS ENAMEL STOVE PIPES





STOVE FLUE PIPE 0.5 METRE LENGTH



(5"or 6")



STOVE FLUE PIPE 90° BEND

(5"or 6")





STOVE FLUE PIPE 0.25 METRE LENGTH (5"or 6")







STOVE FLUE PIPE T PIECE PLUG

(5"or 6")



45° BEND WITH DOOR (5"or 6")







(5"or 6")







#### RYTON VENTS

We all want our living spaces to be as comfortable and attractive as possible, and unsightly, draughty room ventilators can be an annoyance. Tempted into blocking up the vent or changing the grille homeowners may be heading for other problems such as mould growth, or the build-up of dangerous gases from combustion appliances, due to insufficient ventilation.

So how can you provide essential ventilation and maintain a pleasant environment for the occupant?

Rytons LookRyt® AirCores® are a great new