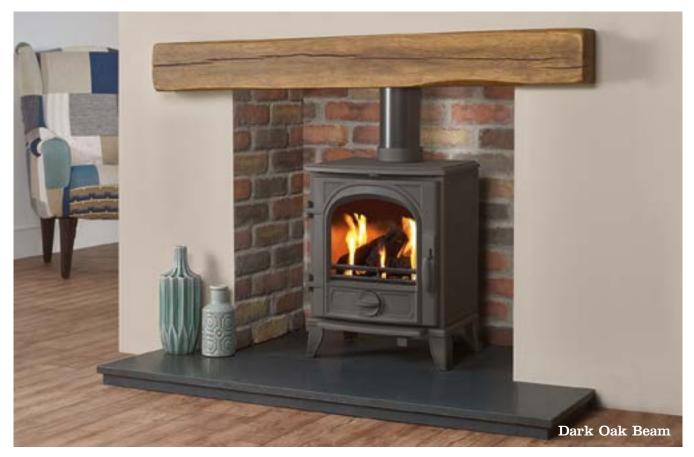

## **NEW** GEOCAST BEAMS

Non combustible Oak Effect Beams without the need for the usual minimal clearance distance to a Stove.

Geocast is a newly developed material composed of natural inorganic minerals. It is non-toxic, unburnable and perdurable (extremely durable), while integrates the high moldability possessed by synthetic materials.

48" (1220mm) Wide - Height 135mm x Depth 80mm / 54" (1372mm) Wide - Height 140mm x Depth 95mm