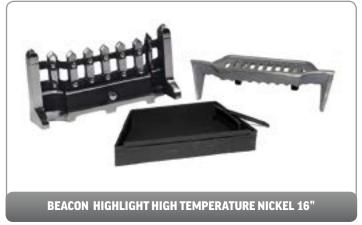

| 25mm      | 1000 x 610mm | 225kg/cu.m |  |

#### **SKAMOLEX BLUE**

Calcium silicate boards are used both as fireplace insulation as well as a part of the construction. The boards are non - dusting, rigid, smooth and simple to install. The properties of the product allow a simple installation, using only ordinary wood-working tools.

#### FERMACELL POWERPANEL H<sub>2</sub>0

Water resistant cement particle building board. Heat resistant to prolonged surface temperatures of up to 200°C. Ideal for Stove chambers although should not be used in an environment where direct contact with a naked flame is possible or heat limits exceeded.



## ALL NIGHT BURNERS

# LATTICE ALL NIGHT BURNER BLACK 16" (WITH BRASS & CHROME FINIALS)

## SOOT & ASH CARRIERS





#### SOLID FUEL KITS









25 SOLID FUEL FIRES

# SOLID FUEL 16" x 22" x 2" TRIMS









## **FIREBASKETS**

TRADE PRICES SUBJECT TO DEALER BAND DISCOUNTS









#### SOLID FUEL FRETS



SOLID FUEL FIRES 26

## **CLAY FIRE BACKS**







## REPLACEMENT CAST IRON PRODUCTS - DAMPERS













27 SPARES

## REPLACEMENT CAST IRON PRODUCTS - ASHPANS, COVERS & KNOBS





AP4
ASHPAN FOR 14"
COMBINATION
13"(W) x 6"(D)



AP9
TAPERED ASHPAN FOR 16"
BACK - 11"(W) x 8½"(D)
(FOR USE WITH G3, G4, G5, G6, G7, G15, G16)









#### REPLACEMENT CAST IRON PRODUCTS - GRATES

All grates are measured at their widest point and dimensions are to the nearest ½"























## REPLACEMENT CAST IRON PRODUCTS - BARS



#### **DIMENSIONS**

- A Maximum Width
- **B** Width between centre of uprights
- **C** Height