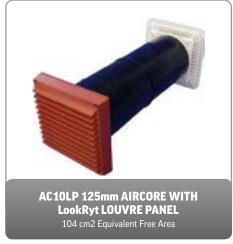

So how can you provide essential ventilation and maintain a pleasant environment for the occupant?

Rytons LookRyt® AirCores® are a great new range of 77mm & 127mm dia. core ventilators featuring Rytons innovative LookRyt® panels.