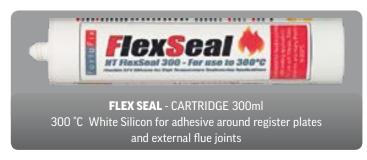

x Depth 80mm / 54" (1372mm) Wide - Height 140mm x Depth 95mm



## **ELECTRIC STOVES**



#### VISTA

Adjustable Flame, Adjustable Thermostat, Flame without Heat, Automatic Cut-out Safety Device, Size:- H 540mm, W 415mm, D 280mm. Output:- 900-1800w Fan Heater - **Code: 3123** 



#### ZODIAC

Adjustable Flame, Adjustable Thermostat, Flame without Heat, Automatic Cut-out Safety Device, Size:- H 570mm, W 510mm, D 280mm. Output:- 900-1800w Fan Heater - **Code: 3126** 



#### **ORBIT**

Adjustable Flame, Adjustable Thermostat, Flame without Heat, Automatic Cut-out Safety Device Size:- H 540mm, W 415mm, D 280mm. Output:- 900-1800w Fan Heater - **Code: 3121** 

APPLIANCES 12

## AFTERCARE PROCUCTS













13 AFTERCARE

# AFTERCARE PROCUCTS













AFTERCARE 14

#### **SEALANTS**













#### STOVES INSTALLATION





## STOVES INSTALLATION



REGISTER PLATE SIZE KITS
REGISTER PLATE WITH TWO ACCESS HATCHES AND FIXING BRACKETS AVAILABLE IN THE FOLLOWING SIZES: 1220MM x 405MM, 1075MM x 380MM, 810MM x 380MM











# COWLS & CHIMNEY POTS













## **COWLS & CHIMNEY POTS**













# VITREOUS ENAMEL STOVE PIPES





STOVE FLUE PIPE 0.5 METRE LENGTH



(5"or 6")



STOVE FLUE PIPE 90° BEND

(5"or 6")





STOVE FLUE PIPE 0.25 METRE LENGTH (5"or 6")







STOVE FLUE PIPE T PIECE PLUG

(5"or 6")



45° BEND WITH DOOR (5"or 6")







(5"or 6")







#### RYTON VENTS

We all want our living spaces to be as comfortable and attractive as possible, and unsightly, draughty room ventilators can be an annoyance. Tempted into blocking up the vent or changing the gri