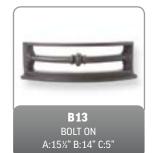

SOLID FUEL FIRES

# SOLID FUEL 16" x 22" x 2" TRIMS









## **FIREBASKETS**

TRADE PRICES SUBJECT TO DEALER BAND DISCOUNTS









#### SOLID FUEL FRETS



SOLID FUEL FIRES 26

## **CLAY FIRE BACKS**







## REPLACEMENT CAST IRON PRODUCTS - DAMPERS













27 SPARES

## REPLACEMENT CAST IRON PRODUCTS - ASHPANS, COVERS & KNOBS





AP4
ASHPAN FOR 14"
COMBINATION
13"(W) x 6"(D)



AP9
TAPERED ASHPAN FOR 16"
BACK - 11"(W) x 8½"(D)
(FOR USE WITH G3, G4, G5, G6, G7, G15, G16)









#### REPLACEMENT CAST IRON PRODUCTS - GRATES

All grates are measured at their widest point and dimensions are to the nearest ½"























## REPLACEMENT CAST IRON PRODUCTS - BARS



#### **DIMENSIONS**

- A Maximum Width
- **B** Width between centre of uprights
- **C** Height



































29 SPARES

## **CERAMICS FOR GAS FIRES**















#### MAGNETIC TRIMS FOR GAS & ELECTRIC FIRES











# REPLACEMENT STOVE COMPONENTS





## REPLACEMENT CAST IRON PRODUCTS - BACKS









ALL BACKS ARE SHOWN WITH DAMPER, GRATE AND ASHPAN, WHICH ARE SOLD AND PRICED SEPARATELY

31 SPARES

# REBATE STRIPS

SET INCLUDES: 1 @ 965 x 50 x 20 (mm), 2 @ 915 x 50 x 20 (mm)



## **HEARTH & BACKPANEL SETS**

| NAME                                | HEARTH SIZE         | BACK PANEL | CUT OUT   |
|-------------------------------------|---------------------|------------|-----------|
| BARLEY WHITE,<br>SATIN BEIGE, PERLA | 42", 44", 48" & 54" | 37"x37"    | 16½"x22½" |
| NEW POLISHED<br>GRANITE SETS        | 48" & 54"           | 37"x37"    | 16½"x22½" |



# **HEARTHS**