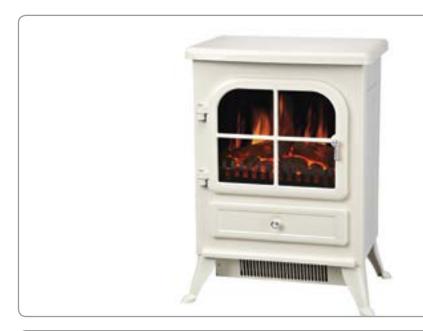

#### **ORBIT**

Adjustable Flame, Adjustable Thermostat, Flame without Heat, Automatic Cut-out Safety Device Size:- H 540mm, W 415mm, D 280mm. Output:- 900-1800w Fan Heater - **Code: 3121** 

APPLIANCES 12