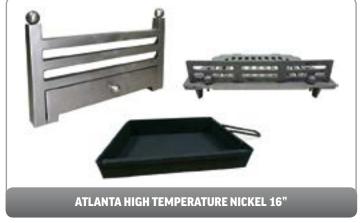

LUE           | 25mm      | 1000 x 610mm | 225kg/cu.m |  |

#### **SKAMOLEX BLUE**

Calcium silicate boards are used both as fireplace insulation as well as a part of the construction. The boards are non - dusting, rigid, smooth and simple to install. The properties of the product allow a simple installation, using only ordinary wood-working tools.

#### FERMACELL POWERPANEL H<sub>2</sub>0

Water resistant cement particle building board. Heat resistant to prolonged surface temperatures of up to 200°C. Ideal for Stove chambers although should not be used in an environment where direct contact with a naked flame is possible or heat limits exceeded.



## ALL NIGHT BURNERS

# LATTICE ALL NIGHT BURNER BLACK 16" (WITH BRASS & CHROME FINIALS)

## SOOT & ASH CARRIERS





#### SOLID FUEL KITS









25 SOLID FUEL FIRES

# SOLID FUEL 16" x 22" x 2" TRIMS









## **FIREBASKETS**

TRADE PRICES SUBJECT TO DEALER BAND DISCOUNTS









#### SOLID FUEL FRETS



SOLID FUEL FIRES 26

## **CLAY FIRE BACKS**







## REPLACEMENT CAST IRON PRODUCTS - DAMPERS













27 SPARES

## REPLACEMENT CAST IRON PRODUCTS - ASHPANS, COVERS & KNOBS





AP4
ASHPAN FOR 14"
COMBINATION
13"(W) x 6"(D)



AP9
TAPERED ASHPAN FOR 16"
BACK - 11"(W) x 8½"(D)
(FOR USE WITH G3, G4, G5, G6, G7, G15, G16)









#### REPLACEMENT CAST IRON PRODUCTS - GRATES

All grates are measured at their widest point and dimensions are to the nearest ½"























## REPLACEMENT CAST IRON PRODUCTS - BARS



#### **DIMENSIONS**

- A Maximum Width
- **B** Width between centre of uprights
- **C** Height