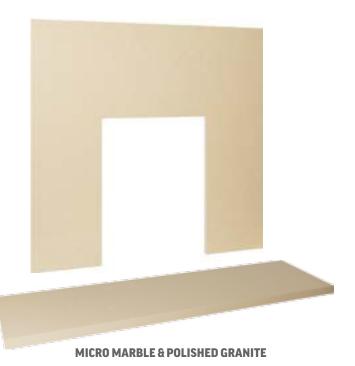

ght



































29 SPARES

## **CERAMICS FOR GAS FIRES**















#### MAGNETIC TRIMS FOR GAS & ELECTRIC FIRES











# REPLACEMENT STOVE COMPONENTS





## REPLACEMENT CAST IRON PRODUCTS - BACKS









ALL BACKS ARE SHOWN WITH DAMPER, GRATE AND ASHPAN, WHICH ARE SOLD AND PRICED SEPARATELY

31 SPARES

# REBATE STRIPS

SET INCLUDES: 1 @ 965 x 50 x 20 (mm), 2 @ 915 x 50 x 20 (mm)



## **HEARTH & BACKPANEL SETS**

| NAME                                | HEARTH SIZE         | BACK PANEL | CUT OUT   |
|-------------------------------------|---------------------|------------|-----------|
| BARLEY WHITE,<br>SATIN BEIGE, PERLA | 42", 44", 48" & 54" | 37"x37"    | 16½"x22½" |
| NEW POLISHED<br>GRANITE SETS        | 48" & 54"           | 37"x37"    | 16½"x22½" |



# **HEARTHS**

|                                  | OVERALL NOMINAL |          |          |
|----------------------------------|-----------------|----------|----------|
| GRANITE BOXED AND LIPPED HEARTHS | HEIGHT (mm)     | POLISHED | HONED    |
| 36" x 15"                        | 50              | ~        | N/A      |
| 48" x 15"                        | 50              | ~        | <b>✓</b> |
| 51" x 15"                        | 50              | ~        | N/A      |
| 54" x 15"                        | 50              | ~        | <b>✓</b> |
| 54" x 18"                        | 50              | ~        | N/A      |
| 56" x 15"                        | 50              | <b>✓</b> | <b>✓</b> |
| 59" x 15" <b>NEW SIZE</b>        | 50              | ~        | <b>✓</b> |
| 60" x 18"