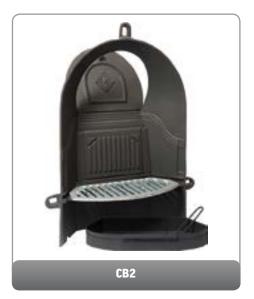

REPLACEMENT CAST IRON PRODUCTS - DAMPERS













27 SPARES

## REPLACEMENT CAST IRON PRODUCTS - ASHPANS, COVERS & KNOBS





AP4
ASHPAN FOR 14"
COMBINATION
13"(W) x 6"(D)



AP9
TAPERED ASHPAN FOR 16"
BACK - 11"(W) x 8½"(D)
(FOR USE WITH G3, G4, G5, G6, G7, G15, G16)









#### REPLACEMENT CAST IRON PRODUCTS - GRATES

All grates are measured at their widest point and dimensions are to the nearest ½"























## REPLACEMENT CAST IRON PRODUCTS - BARS



#### **DIMENSIONS**

- A Maximum Width
- **B** Width between centre of uprights
- **C** Height



































29 SPARES

## **CERAMICS FOR GAS FIRES**















#### MAGNETIC TRIMS FOR GAS & ELECTRIC FIRES











# REPLACEMENT STOVE COMPONENTS





## REPLACEMENT CAST IRON PRODUCTS - BACKS









ALL BACKS ARE SHOWN WITH DAMPER, GRATE AND ASHPAN, WHICH ARE SOLD AND PRICED SEPARATELY

31 SPARES

# REBATE STRIPS

SET INCLUDES: 1 @ 965 x 50 x 20 (mm), 2 @ 915 x 50 x 20 (mm)



## **HEARTH & BACKPANEL SETS**

| NAME                                | HEARTH SIZE         | BACK PANEL | CUT OUT   |
|-------------------------------------|---------------------|------------|-----------|
| BARLEY WHITE,<br>SATIN BEIGE, PERLA | 42", 44", 48" & 54" | 37"x37"    | 16½"x22½" |
| NEW POLISHED<br>GRANITE SETS        | 48" & 54"           | 37"x37"    | 16½"x22½" |



# **HEARTHS**

|                                  | OVERALL NOMINAL |          |          |
|----------------------------------|-----------------|----------|----------|
| GRANITE BOXED AND LIPPED HEARTHS | HEIGHT (mm)     | POLI