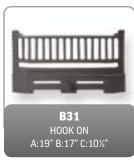

# SOLID FUEL 16" x 22" x 2" TRIMS









## **FIREBASKETS**

TRADE PRICES SUBJECT TO DEALER BAND DISCOUNTS









#### SOLID FUEL FRETS



SOLID FUEL FIRES 26

## **CLAY FIRE BACKS**







## REPLACEMENT CAST IRON PRODUCTS - DAMPERS













27 SPARES

## REPLACEMENT CAST IRON PRODUCTS - ASHPANS, COVERS & KNOBS





AP4
ASHPAN FOR 14"
COMBINATION
13"(W) x 6"(D)



AP9
TAPERED ASHPAN FOR 16"
BACK - 11"(W) x 8½"(D)
(FOR USE WITH G3, G4, G5, G6, G7, G15, G16)









#### REPLACEMENT CAST IRON PRODUCTS - GRATES

All grates are measured at their widest point and dimensions are to the nearest ½"























## REPLACEMENT CAST IRON PRODUCTS - BARS



#### **DIMENSIONS**

- A Maximum Width
- **B** Width between centre of uprights
- **C** Height



































29 SPARES

## **CERAMICS FOR GAS FIRES**















#### MAGNETIC TRIMS FOR GAS & ELECTRIC FIRES











# REPLACEMENT STOVE COMPONENTS





## REPLACEMENT CAST IRON PRODUCTS - BACKS









ALL BACKS ARE SHOWN WITH DAMPER, GRATE AND ASHPAN, WHICH ARE SOLD AND PRICED SEPARATELY

31 SPARES

# REBATE STRIPS

SET INCLUDES: 1 @ 965 x 50 x 20 (mm), 2 @ 915 x 50 x 20 (mm)



## **HEARTH & BACKPANEL SETS**

| NAME                                | HEARTH SIZE         | BACK PANEL | CUT OUT   |
|-------------------------------------|---------------------|------------|-----------|
| BARLEY WHITE,<br>SATIN BEIGE, PERLA | 42", 44", 48" & 54" | 37"x37"    | 16½"x22½" |
| NEW POLISHED<br>GRANITE SETS        | 48" & 54"           | 37"x37"    | 16½"x22½" |



# **HEARTHS**

|