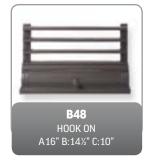

OLID FUEL 16" x 22" x 2" TRIMS









## **FIREBASKETS**

TRADE PRICES SUBJECT TO DEALER BAND DISCOUNTS









#### SOLID FUEL FRETS



SOLID FUEL FIRES 26

## **CLAY FIRE BACKS**







## REPLACEMENT CAST IRON PRODUCTS - DAMPERS













27 SPARES

## REPLACEMENT CAST IRON PRODUCTS - ASHPANS, COVERS & KNOBS





AP4
ASHPAN FOR 14"
COMBINATION
13"(W) x 6"(D)



AP9
TAPERED ASHPAN FOR 16"
BACK - 11"(W) x 8½"(D)
(FOR USE WITH G3, G4, G5, G6, G7, G15, G16)









#### REPLACEMENT CAST IRON PRODUCTS - GRATES

All grates are measured at their widest point and dimensions are to the nearest ½"























## REPLACEMENT CAST IRON PRODUCTS - BARS



#### **DIMENSIONS**

- A Maximum Width
- **B** Width between centre of uprights
- **C** Height



































29 SPARES

## **CERAMICS FOR GAS FIRES**















#### MAGNETIC TRIMS FOR GAS & ELECTRIC FIRES











# REPLACEMENT STOVE COMPONENTS





## REPLACEMENT CAST IRON PRODUCTS - BACKS









ALL BACKS ARE SHOWN WITH DAMPER, GRATE AND ASHPAN, WHICH ARE SOLD AND PRICED SEPARATELY

31 SPARES

# REBATE STRIPS

SET INCLUDES: 1 @ 965 x 50 x 20 (mm), 2 @ 915 x 50 x 20 (mm)



## **HEARTH & BACKPANEL SETS**

| NAME                                | HEARTH SIZE         | BACK PANEL | CUT OUT   |
|-------------------------------------|---------------------|------------|-----------|
| BARLEY WHITE,<br>SATIN BEIGE, PERLA | 42", 44", 48" & 54" | 37"x37"    | 16½"x22½" |
| NEW POLISHED<br>GRANITE SETS        | 48" & 54"           | 37"x37"    | 16½"x22½" |



# **HEARTHS**

|