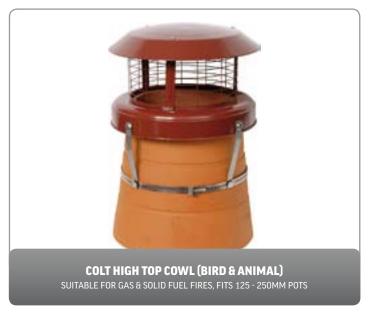

Adjustable Thermostat, Flame without Heat, Automatic Cut-out Safety Device, Size:- H 570mm, W 510mm, D 280mm. Output:- 900-1800w Fan Heater - **Code: 3126** 



#### **ORBIT**

Adjustable Flame, Adjustable Thermostat, Flame without Heat, Automatic Cut-out Safety Device Size:- H 540mm, W 415mm, D 280mm. Output:- 900-1800w Fan Heater - **Code: 3121** 

APPLIANCES 12

## AFTERCARE PROCUCTS













13 AFTERCARE

# AFTERCARE PROCUCTS













AFTERCARE 14

#### **SEALANTS**













#### STOVES INSTALLATION





## STOVES INSTALLATION



REGISTER PLATE SIZE KITS
REGISTER PLATE WITH TWO ACCESS HATCHES AND FIXING BRACKETS AVAILABLE IN THE FOLLOWING SIZES: 1220MM x 405MM, 1075MM x 380MM, 810MM x 380MM











# COWLS & CHIMNEY POTS













## **COWLS & CHIMNEY POTS**













# VITREOUS ENAMEL STOVE PIPES





STOVE FLUE PIPE 0.5 METRE LENGTH



(5"or 6")



STOVE FLUE PIPE 90° BEND

(5"or 6")





STOVE FLUE PIPE 0.25 METRE LENGTH (5"or 6")







STOVE FLUE PIPE T PIECE PLUG

(5"or 6")



45° BEND WITH DOOR (5"or 6")







(5"or 6")







#### RYTON VENTS

We all want our living spaces to be as comfortable and attractive as possible, and unsightly, draughty room ventilators can be an annoyance. Tempted into blocking up the vent or changing the grille homeowners may be heading for other problems such as mould growth, or the build-up of dangerous gases from combustion appliances, due to insufficient ventilation.

So how can you provide essential ventilation and maintain a pleasant environment for the occupant?

Rytons LookRyt® AirCores® are a great new ra