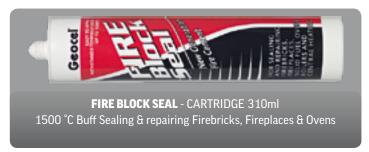

pth 80mm / 54" (1372mm) Wide - Height 140mm x Depth 95mm



## **ELECTRIC STOVES**



#### VISTA

Adjustable Flame, Adjustable Thermostat, Flame without Heat, Automatic Cut-out Safety Device, Size:- H 540mm, W 415mm, D 280mm. Output:- 900-1800w Fan Heater - **Code: 3123** 



#### ZODIAC

Adjustable Flame, Adjustable Thermostat, Flame without Heat, Automatic Cut-out Safety Device, Size:- H 570mm, W 510mm, D 280mm. Output:- 900-1800w Fan Heater - **Code: 3126** 



#### **ORBIT**

Adjustable Flame, Adjustable Thermostat, Flame without Heat, Automatic Cut-out Safety Device Size:- H 540mm, W 415mm, D 280mm. Output:- 900-1800w Fan Heater - **Code: 3121** 

APPLIANCES 12

## AFTERCARE PROCUCTS













13 AFTERCARE

# AFTERCARE PROCUCTS













AFTERCARE 14

#### **SEALANTS**













#### STOVES INSTALLATION





## STOVES INSTALLATION



REGISTER PLATE SIZE KITS
REGISTER PLATE WITH TWO ACCESS HATCHES AND FIXING BRACKETS AVAILABLE IN THE FOLLOWING SIZES: 1220MM x 405MM, 1075MM x 380MM, 810MM x 380MM











# COWLS & CHIMNEY POTS













## **COWLS & CHIMNEY POTS**













# VITREOUS ENAMEL STOVE PIPES





STOVE FLUE PIPE 0.5 METRE LENGTH



(5"or 6")



STOVE FLUE PIPE 90° BEND

(5"or 6")





STOVE FLUE PIPE 0.25 METRE LENGTH (5"or 6")







STOVE FLUE PIPE T PIECE PLUG

(5"or 6")



45° BEND WITH DOOR (5"or 6")







(5"or 6")







#### RYTON VENTS

We all want our living spaces to be as comfortable and attractive as possible, and unsightly, draughty room ventilators can be an annoyance. Tempted into blocking up the vent or changing the grille