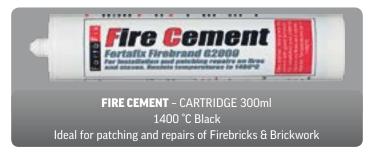

Depth 80mm / 54" (1372mm) Wide - Height 140mm x Depth 95mm



## **ELECTRIC STOVES**



#### VISTA

Adjustable Flame, Adjustable Thermostat, Flame without Heat, Automatic Cut-out Safety Device, Size:- H 540mm, W 415mm, D 280mm. Output:- 900-1800w Fan Heater - **Code: 3123** 



#### ZODIAC

Adjustable Flame, Adjustable Thermostat, Flame without Heat, Automatic Cut-out Safety Device, Size:- H 570mm, W 510mm, D 280mm. Output:- 900-1800w Fan Heater - **Code: 3126** 



#### **ORBIT**

Adjustable Flame, Adjustable Thermostat, Flame without Heat, Automatic Cut-out Safety Device Size:- H 540mm, W 415mm, D 280mm. Output:- 900-1800w Fan Heater - **Code: 3121** 

APPLIANCES 12

## AFTERCARE PROCUCTS













13 AFTERCARE

# AFTERCARE PROCUCTS













AFTERCARE 14

#### **SEALANTS**













#### STOVES INSTALLATION





## STOVES INSTALLATION



REGISTER PLATE SIZE KITS
REGISTER PLATE WITH TWO ACCESS HATCHES AND FIXING BRACKETS AVAILABLE IN THE FOLLOWING SIZES: 1220MM x 405MM, 1075MM x 380MM, 810MM x 380MM











# COWLS & CHIMNEY POTS













## **COWLS & CHIMNEY POTS**













# VITREOUS ENAMEL STOVE PIPES





STOVE FLUE PIPE 0.5 METRE LENGTH



(5"or 6")



STOVE FLUE PIPE 90° BEND

(5"or 6")





STOVE FLUE PIPE 0.25 METRE LENGTH (5"or 6")







STOVE FLUE PIPE T PIECE PLUG

(5"or 6")



45° BEND WITH DOOR (5"or 6")







(5"or 6")







#### RYTON VENTS

We all want our living spaces to be as comfortable and attractive as possible, and unsightly, draughty room ventilators can be an annoyance. Tempted into blocking up the vent or changing the grill