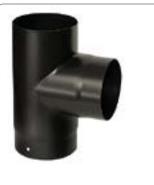

# VITREOUS ENAMEL STOVE PIPES

STOVE FLUE PIPE 0.5 METRE LENGTH

(5"or 6")

STOVE FLUE PIPE 90° BEND

(5"or 6")

STOVE FLUE PIPE 0.25 METRE LENGTH (5"or 6")

STOVE FLUE PIPE T PIECE PLUG

(5"or 6")