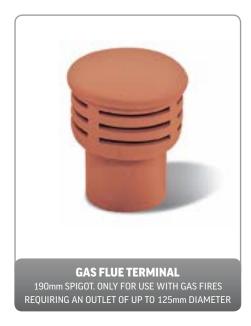

123** 



#### ZODIAC

Adjustable Flame, Adjustable Thermostat, Flame without Heat, Automatic Cut-out Safety Device, Size:- H 570mm, W 510mm, D 280mm. Output:- 900-1800w Fan Heater - **Code: 3126** 



#### **ORBIT**

Adjustable Flame, Adjustable Thermostat, Flame without Heat, Automatic Cut-out Safety Device Size:- H 540mm, W 415mm, D 280mm. Output:- 900-1800w Fan Heater - **Code: 3121** 

APPLIANCES 12

## AFTERCARE PROCUCTS













13 AFTERCARE

# AFTERCARE PROCUCTS













AFTERCARE 14

#### **SEALANTS**













#### STOVES INSTALLATION





## STOVES INSTALLATION



REGISTER PLATE SIZE KITS
REGISTER PLATE WITH TWO ACCESS HATCHES AND FIXING BRACKETS AVAILABLE IN THE FOLLOWING SIZES: 1220MM x 405MM, 1075MM x 380MM, 810MM x 380MM











# COWLS & CHIMNEY POTS













## **COWLS & CHIMNEY POTS**













# VITREOUS ENAMEL STOVE PIPES





STOVE FLUE PIPE 0.5 METRE LENGTH



(5"or 6")



STOVE FLUE PIPE 90° BEND

(5"or 6")





STOVE FLUE PIPE 0.25 METRE LENGTH (5"or 6")







STOVE FLUE PIPE T PIECE PLUG

(5"or 6")



45° BEND WITH DOOR (5"or 6")







(5"or 6")







#### RYTON VENTS

We all want our living spaces to be as comfortable and attractive as possible, and unsightly, draughty room ventilators can be an annoyance. Tempted into blocking up the vent or changing the grille homeowners may be heading for other problems such as mould growth, or the build-up of dangerous gases from combustion appliances, due to insufficient ventilation.

So how can you provide essential ventilation and maintain a pleasant environment for the occupant?

Ryt