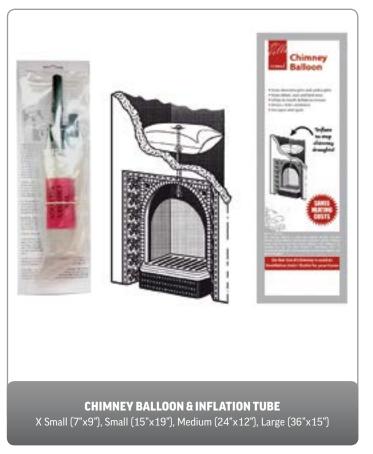

d, potentially indefinitely. For the avoidance of doubt as to the understanding of this trading requirement, contravention of which the seller intends to strictly enforce, the buyer should contact their sales representative or accounts office prior to offering these products for sale, as a refusal or a suspension of supply could create unnecessary problems and the seller will not be responsible for any costs incurred should supply be refused or suspended.

#### 13) DISPLAYS

Any products supplied for showroom display at a discount must be kept on display for a minimum of 9 months. Should products be removed or sold off prior to this then Capital Fireplaces reserve the right to invoice for these goods at full trade price.

1 CONTENTS

## STOVE ACCESSORIES









## FIREPLACE ACCESSORIES





## **COMPANION SETS**

























## **COMPANION SETS**













HEARTHSIDE ACCESSORIES 4

## LOG BUCKETS



















# LOG STORES











HEARTHSIDE ACCESSORIES

# LOG BASKETS















7

## FIRESIDE BUCKETS





















## FIRE SCREENS

















## FIRE SCREENS













HEARTHSIDE ACCESSORIES 10

## **NEW** GEOCAST BEAMS



Non combustible Oak Effect Beams without the need for the usual minimal clearance distance to a Stove.

Geocast is a newly developed material composed of natural inorganic minerals. It is non-toxic, unburnable and perdurable (extremely durable), while integrates the high moldability possessed by synthetic materials.

48" (1220mm) Wide - Height 135mm x Depth 80mm / 54" (1372mm) Wide - Height 140mm x Depth 95mm