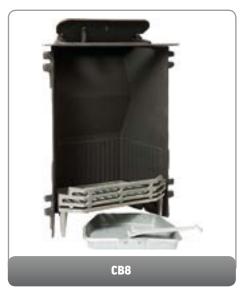

LACEMENT CAST IRON PRODUCTS - DAMPERS













27 SPARES

## REPLACEMENT CAST IRON PRODUCTS - ASHPANS, COVERS & KNOBS





AP4
ASHPAN FOR 14"
COMBINATION
13"(W) x 6"(D)



AP9
TAPERED ASHPAN FOR 16"
BACK - 11"(W) x 8½"(D)
(FOR USE WITH G3, G4, G5, G6, G7, G15, G16)









#### REPLACEMENT CAST IRON PRODUCTS - GRATES

All grates are measured at their widest point and dimensions are to the nearest ½"























## REPLACEMENT CAST IRON PRODUCTS - BARS



#### **DIMENSIONS**

- A Maximum Width
- **B** Width between centre of uprights
- **C** Height



































29 SPARES

## **CERAMICS FOR GAS FIRES**















#### MAGNETIC TRIMS FOR GAS & ELECTRIC FIRES











# REPLACEMENT STOVE COMPONENTS





## REPLACEMENT CAST IRON PRODUCTS - BACKS









ALL BACKS ARE SHOWN WITH DAMPER, GRATE AND ASHPAN, WHICH ARE SOLD AND PRICED SEPARATELY

31 SPARES

# REBATE STRIPS

SET INCLUDES: 1 @ 965 x 50 x 20 (mm), 2 @ 915 x 50 x 20 (mm)



## **HEARTH & BACKPANEL SETS**

| NAME                                | HEARTH SIZE         | BACK PANEL | CUT OUT   |
|-------------------------------------|---------------------|------------|-----------|
| BARLEY WHITE,<br>SATIN BEIGE, PERLA | 42", 44", 48" & 54" | 37"x37"    | 16½"x22½" |
| NEW POLISHED<br>GRANITE SETS        | 48" & 54"           | 37"x37"    | 16½"x22½" |



# **HEARTHS**

|                                  | OVERALL NOMINAL |          |          |
|----------------------------------|-----------------|----------|----------|
| GRANITE BOXED AND LIPPED HEARTHS | HEIGHT (mm)     | POLISHED