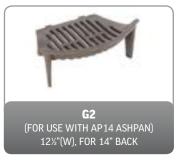

t limits exceeded.



## ALL NIGHT BURNERS

# LATTICE ALL NIGHT BURNER BLACK 16" (WITH BRASS & CHROME FINIALS)

## SOOT & ASH CARRIERS





#### SOLID FUEL KITS









25 SOLID FUEL FIRES

# SOLID FUEL 16" x 22" x 2" TRIMS









## **FIREBASKETS**

TRADE PRICES SUBJECT TO DEALER BAND DISCOUNTS









#### SOLID FUEL FRETS



SOLID FUEL FIRES 26

## **CLAY FIRE BACKS**







## REPLACEMENT CAST IRON PRODUCTS - DAMPERS













27 SPARES

## REPLACEMENT CAST IRON PRODUCTS - ASHPANS, COVERS & KNOBS





AP4
ASHPAN FOR 14"
COMBINATION
13"(W) x 6"(D)



AP9
TAPERED ASHPAN FOR 16"
BACK - 11"(W) x 8½"(D)
(FOR USE WITH G3, G4, G5, G6, G7, G15, G16)









#### REPLACEMENT CAST IRON PRODUCTS - GRATES

All grates are measured at their widest point and dimensions are to the nearest ½"























## REPLACEMENT CAST IRON PRODUCTS - BARS



#### **DIMENSIONS**

- A Maximum Width
- **B** Width between centre of uprights
- **C** Height



































29 SPARES

## **CERAMICS FOR GAS FIRES**















#### MAGNETIC TRIMS FOR GAS & ELECTRIC FIRES











# REPLACEMENT STOVE COMPONENTS





## REPLACEMENT CAST IRON PRODUCTS - BACKS









ALL BACKS ARE SHOWN WITH DAMPER, GRATE AND ASHPAN, WHICH ARE SOLD AND PRICED SEPARATELY

31 SPARES

# REBATE STRIPS

SET INCLUDES: 1 @ 965 x 50 x 20 (mm), 2 @ 915 x 50 x 20 (mm)



## **HEARTH & BACKPANEL SETS**

| NAME                                | HEARTH SIZE         | BACK PANEL | CUT OUT   |
|-------------------------------------|---------------------|------------|-----------|
| BARLEY WHITE,<br