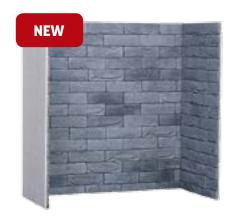

| \ \ \ \ \ \ \ \ \ \ \ \ \ \ \ \ \ \ \ |

## **CHAMBERS**



Rustic Chamber



Rainbow Chamber



Rustic Herringbone Chamber



Cobbled Red Chamber



Flemish Reclaim Chamber



Red Chamber



Pompeii Grey Chamber



Log Chamber



Riven Slate Chamber

Dimensions - 3 Sections 1 x (1015w x 1000h x 35thick) 2 x (450w x 1000h x 35thick)

#### FIREBOARD CHAMBERS



Plain Skamolex Fireboard chamber



Brick Skamolex Fireboard chamber



Reeded Skamolex Fireboard chamber

| PRODUCT                 | THICKNESS | SIZE         | DENSITY    |  |
|-------------------------|-----------|--------------|------------|--|
| PLAIN PANELS            | 20mm      | 1000 x 610mm | 600kg/cu.m |  |
| PLAIN PANELS            | 25mm      | 1000 x 610mm | 600kg/cu.m |  |
| REEDED LANDSCAPE PANELS | 20mm      | 1000 x 610mm | 700kg/cu.m |  |
| REEDED PORTRAIT PANELS  | 20mm      | 1000 x 610mm | 700kg/cu.m |  |
| BRICK LANDSCAPE PANELS  | 20mm      | 1000 x 610mm | 600kg/cu.m |  |
| SKAMOLEX BLUE