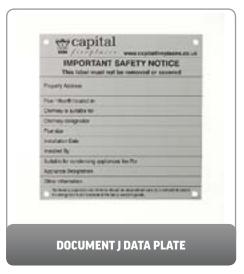

utput:- 900-1800w Fan Heater - **Code: 3123** 



#### ZODIAC

Adjustable Flame, Adjustable Thermostat, Flame without Heat, Automatic Cut-out Safety Device, Size:- H 570mm, W 510mm, D 280mm. Output:- 900-1800w Fan Heater - **Code: 3126** 



#### **ORBIT**

Adjustable Flame, Adjustable Thermostat, Flame without Heat, Automatic Cut-out Safety Device Size:- H 540mm, W 415mm, D 280mm. Output:- 900-1800w Fan Heater - **Code: 3121** 

APPLIANCES 12

## AFTERCARE PROCUCTS













13 AFTERCARE

# AFTERCARE PROCUCTS













AFTERCARE 14

#### **SEALANTS**













#### STOVES INSTALLATION





## STOVES INSTALLATION



REGISTER PLATE SIZE KITS
REGISTER PLATE WITH TWO ACCESS HATCHES AND FIXING BRACKETS AVAILABLE IN THE FOLLOWING SIZES: 1220MM x 405MM, 1075MM x 380MM, 810MM x 380MM











# COWLS & CHIMNEY POTS













## **COWLS & CHIMNEY POTS**













# VITREOUS ENAMEL STOVE PIPES





STOVE FLUE PIPE 0.5 METRE LENGTH



(5"or 6")



STOVE FLUE PIPE 90° BEND

(5"or 6")





STOVE FLUE PIPE 0.25 METRE LENGTH (5"or 6")







STOVE FLUE PIPE T PIECE PLUG

(5"or 6")



45° BEND WITH DOOR (5"or 6")







(5"or 6")







#### RYTON VENTS

We all want our living spaces to be as comfortable and attractive as possible, and unsightly, draughty room ventilators can be an annoyance. Tempted into blocking up the vent or changing the grille homeowners may be heading for other problems such as mould growth, or the build-up of dangerous gases from combustion appliances, due to insufficient ventilation.

So how can you provide essential ventilation and maintain a ple