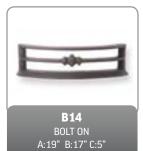

OLID FUEL FIRES

# SOLID FUEL 16" x 22" x 2" TRIMS









## **FIREBASKETS**

TRADE PRICES SUBJECT TO DEALER BAND DISCOUNTS









#### SOLID FUEL FRETS



SOLID FUEL FIRES 26

## **CLAY FIRE BACKS**







## REPLACEMENT CAST IRON PRODUCTS - DAMPERS













27 SPARES

## REPLACEMENT CAST IRON PRODUCTS - ASHPANS, COVERS & KNOBS





AP4
ASHPAN FOR 14"
COMBINATION
13"(W) x 6"(D)



AP9
TAPERED ASHPAN FOR 16"
BACK - 11"(W) x 8½"(D)
(FOR USE WITH G3, G4, G5, G6, G7, G15, G16)









#### REPLACEMENT CAST IRON PRODUCTS - GRATES

All grates are measured at their widest point and dimensions are to the nearest ½"























## REPLACEMENT CAST IRON PRODUCTS - BARS



#### **DIMENSIONS**

- A Maximum Width
- **B** Width between centre of uprights
- **C** Height



































29 SPARES

## **CERAMICS FOR GAS FIRES**















#### MAGNETIC TRIMS FOR GAS & ELECTRIC FIRES











# REPLACEMENT STOVE COMPONENTS





## REPLACEMENT CAST IRON PRODUCTS - BACKS









ALL BACKS ARE SHOWN WITH DAMPER, GRATE AND ASHPAN, WHICH ARE SOLD AND PRICED SEPARATELY

31 SPARES

# REBATE STRIPS

SET INCLUDES: 1 @ 965 x 50 x 20 (mm), 2 @ 915 x 50 x 20 (mm)



## **HEARTH & BACKPANEL SETS**

| NAME                                | HEARTH SIZE         | BACK PANEL | CUT OUT   |
|-------------------------------------|---------------------|------------|-----------|
| BARLEY WHITE,<br>SATIN BEIGE, PERLA | 42", 44", 48" & 54" | 37"x37"    | 16½"x22½" |
| NEW POLISHED<br>GRANITE SETS        | 48" & 54"           | 37"x37"    | 16½"x22½" |



# **HEARTHS**