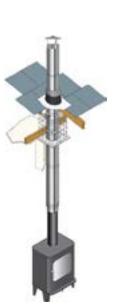

# **FLUES**

**Designation No.** EN1856-1 T600 N1 W Vm L50040/050/060 G60

KC Twinwall has been designed with the installer in mind with a wide range of installer friendly components. It is quick and easy to install leaving you with a clean lined system to the highest standards and the unique, robust jointing system ensures a positive fit on every joint that is secured with a locking band. KC with its open ended construction, eradicates the problem of hotspots within the joints leaving a continuous full insulated chimney throughout.