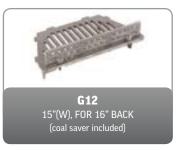

eeded.



## ALL NIGHT BURNERS

# LATTICE ALL NIGHT BURNER BLACK 16" (WITH BRASS & CHROME FINIALS)

## SOOT & ASH CARRIERS





#### SOLID FUEL KITS









25 SOLID FUEL FIRES

# SOLID FUEL 16" x 22" x 2" TRIMS









## **FIREBASKETS**

TRADE PRICES SUBJECT TO DEALER BAND DISCOUNTS









#### SOLID FUEL FRETS



SOLID FUEL FIRES 26

## **CLAY FIRE BACKS**







## REPLACEMENT CAST IRON PRODUCTS - DAMPERS













27 SPARES

## REPLACEMENT CAST IRON PRODUCTS - ASHPANS, COVERS & KNOBS





AP4
ASHPAN FOR 14"
COMBINATION
13"(W) x 6"(D)



AP9
TAPERED ASHPAN FOR 16"
BACK - 11"(W) x 8½"(D)
(FOR USE WITH G3, G4, G5, G6, G7, G15, G16)









#### REPLACEMENT CAST IRON PRODUCTS - GRATES

All grates are measured at their widest point and dimensions are to the nearest ½"























## REPLACEMENT CAST IRON PRODUCTS - BARS



#### **DIMENSIONS**

- A Maximum Width
- **B** Width between centre of uprights
- **C** Height



































29 SPARES

## **CERAMICS FOR GAS FIRES**















#### MAGNETIC TRIMS FOR GAS & ELECTRIC FIRES











# REPLACEMENT STOVE COMPONENTS





## REPLACEMENT CAST IRON PRODUCTS - BACKS









ALL BACKS ARE SHOWN WITH DAMPER, GRATE AND ASHPAN, WHICH ARE SOLD AND PRICED SEPARATELY

31 SPARES

# REBATE STRIPS

SET INCLUDES: 1 @ 965 x 50 x 20 (mm), 2 @ 915 x 50 x 20 (mm)



## **HEARTH & BACKPANEL SETS**

| NAME                                | HEARTH SIZE         | BACK PANEL | CUT OUT   |
|-------------------------------------|---------------------|------------|-----------|
| BARLEY WHITE,<br>SATIN BEIGE