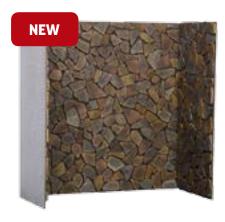

| \ \ \ \ \ \ \ \ \ \ \ \ \ \ \ \ \ \ \ |

## **CHAMBERS**



Rustic Chamber



Rainbow Chamber



Rustic Herringbone Chamber



Cobbled Red Chamber



Flemish Reclaim Chamber



Red Chamber



Pompeii Grey Chamber



Log Chamber



Riven Slate Chamber

Dimensions - 3 Sections 1 x (1015w x 1000h x 35thick) 2 x (450w x 1000h x 35thick)

#### FIREBOARD CHAMBERS



Plain Skamolex Fireboard chamber



Brick Skamolex Fireboard chamber



Reeded Skamolex Fireboard chamber

| PRODUCT                 | THICKNESS | SIZE         | DENSITY    |  |
|-------------------------|-----------|--------------|------------|--|
| PLAIN PANELS            | 20mm      | 1000 x 610mm | 600kg/cu.m |  |
| PLAIN PANELS            | 25mm      | 1000 x 610mm | 600kg/cu.m |  |
| REEDED LANDSCAPE PANELS | 20mm      | 1000 x 610mm | 700kg/cu.m |  |
| REEDED PORTRAIT PANELS  | 20mm      | 1000 x 610mm | 700kg/cu.m |  |
| BRICK LANDSCAPE PANELS  | 20mm      | 1000 x 610mm | 600kg/cu.m |  |
| SKAMOLEX BLUE           | 25mm      | 1000 x