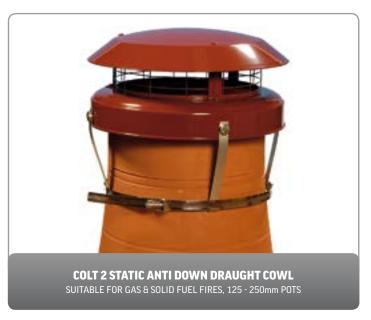

me, Adjustable Thermostat, Flame without Heat, Automatic Cut-out Safety Device, Size:- H 570mm, W 510mm, D 280mm. Output:- 900-1800w Fan Heater - **Code: 3126** 



#### **ORBIT**

Adjustable Flame, Adjustable Thermostat, Flame without Heat, Automatic Cut-out Safety Device Size:- H 540mm, W 415mm, D 280mm. Output:- 900-1800w Fan Heater - **Code: 3121** 

APPLIANCES 12

## AFTERCARE PROCUCTS













13 AFTERCARE

# AFTERCARE PROCUCTS













AFTERCARE 14

#### **SEALANTS**













#### STOVES INSTALLATION





## STOVES INSTALLATION



REGISTER PLATE SIZE KITS
REGISTER PLATE WITH TWO ACCESS HATCHES AND FIXING BRACKETS AVAILABLE IN THE FOLLOWING SIZES: 1220MM x 405MM, 1075MM x 380MM, 810MM x 380MM











# COWLS & CHIMNEY POTS













## **COWLS & CHIMNEY POTS**













# VITREOUS ENAMEL STOVE PIPES





STOVE FLUE PIPE 0.5 METRE LENGTH



(5"or 6")



STOVE FLUE PIPE 90° BEND

(5"or 6")





STOVE FLUE PIPE 0.25 METRE LENGTH (5"or 6")







STOVE FLUE PIPE T PIECE PLUG

(5"or 6")



45° BEND WITH DOOR (5"or 6")







(5"or 6")







#### RYTON VENTS

We all want our living spaces to be as comfortable and attractive as possible, and unsightly, draughty room ventilators can be an annoyance. Tempted into blocking up the vent or changing the grille homeowners may be heading for other problems such as mould growth, or the build-up of dangerous gases from combustion appliances, due to insufficient ventilation.

So how can you provide essential ventilation and maintain a pleasant environment for the occupant?

Rytons LookRyt® AirCores® are a great ne