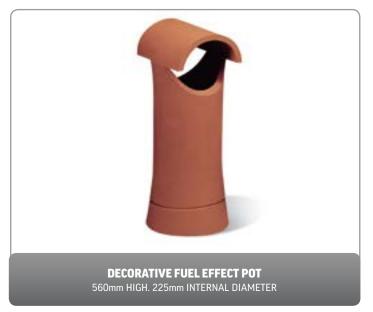

e: 3123** 



#### ZODIAC

Adjustable Flame, Adjustable Thermostat, Flame without Heat, Automatic Cut-out Safety Device, Size:- H 570mm, W 510mm, D 280mm. Output:- 900-1800w Fan Heater - **Code: 3126** 



#### **ORBIT**

Adjustable Flame, Adjustable Thermostat, Flame without Heat, Automatic Cut-out Safety Device Size:- H 540mm, W 415mm, D 280mm. Output:- 900-1800w Fan Heater - **Code: 3121** 

APPLIANCES 12

## AFTERCARE PROCUCTS













13 AFTERCARE

# AFTERCARE PROCUCTS













AFTERCARE 14

#### **SEALANTS**













#### STOVES INSTALLATION





## STOVES INSTALLATION



REGISTER PLATE SIZE KITS
REGISTER PLATE WITH TWO ACCESS HATCHES AND FIXING BRACKETS AVAILABLE IN THE FOLLOWING SIZES: 1220MM x 405MM, 1075MM x 380MM, 810MM x 380MM











# COWLS & CHIMNEY POTS













## **COWLS & CHIMNEY POTS**













# VITREOUS ENAMEL STOVE PIPES





STOVE FLUE PIPE 0.5 METRE LENGTH



(5"or 6")



STOVE FLUE PIPE 90° BEND

(5"or 6")





STOVE FLUE PIPE 0.25 METRE LENGTH (5"or 6")







STOVE FLUE PIPE T PIECE PLUG

(5"or 6")



45° BEND WITH DOOR (5"or 6")







(5"or 6")







#### RYTON VENTS

We all want our living spaces to be as comfortable and attractive as possible, and unsightly, draughty room ventilators can be an annoyance. Tempted into blocking up the vent or changing the grille homeowners may be heading for other problems such as mould growth, or the build-up of dangerous gases from combustion appliances, due to insufficient ventilation.

So how can you provide essential ventilation and maintain a pleasant environment for the occupant?