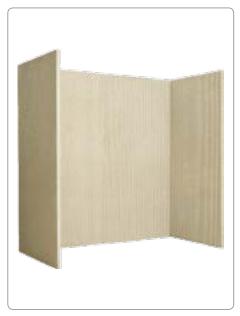

| \ \ \ \ \ \ \ \ \ \ \ \ \ \ \ \ \ \ \ |

## **CHAMBERS**



Rustic Chamber



Rainbow Chamber



Rustic Herringbone Chamber



Cobbled Red Chamber



Flemish Reclaim Chamber



Red Chamber



Pompeii Grey Chamber



Log Chamber



Riven Slate Chamber

Dimensions - 3 Sections 1 x (1015w x 1000h x 35thick) 2 x (450w x 1000h x 35thick)

#### FIREBOARD CHAMBERS



Plain Skamolex Fireboard chamber



Brick Skamolex Fireboard chamber



Reeded Skamolex Fireboard chamber

| PRODUCT                 | THICKNESS | SIZE         | DENSITY    |  |
|-------------------------|-----------|--------------|------------|--|
| PLAIN PANELS            | 20mm      | 1000 x 610mm | 600kg/cu.m |  |
| PLAIN PANELS            | 25mm      | 1000 x 610mm | 600kg/cu.m |  |
| REEDED LANDSCAPE PANELS | 20mm      | 1000 x 610mm | 700kg/cu.m |  |
| REEDED PORTRAIT PANELS  | 20mm      | 1000 x 610mm | 700kg/cu.m |  |
| BRICK LANDSCAPE PANELS  | 20mm      | 1000 x 610mm | 600kg/cu.m |  |
| SKAMOLEX BLUE           | 25mm      | 1000 x 610mm | 225kg/cu.m |  |

#### **SKAMOLEX BLUE**

Calcium silicate boards are used both as fireplace insulation as well as a part of the construction. The boards are non - dusting, rigid, smooth and simple to install. Th