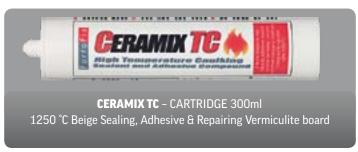

h 80mm / 54" (1372mm) Wide - Height 140mm x Depth 95mm



## **ELECTRIC STOVES**



#### VISTA

Adjustable Flame, Adjustable Thermostat, Flame without Heat, Automatic Cut-out Safety Device, Size:- H 540mm, W 415mm, D 280mm. Output:- 900-1800w Fan Heater - **Code: 3123** 



#### ZODIAC

Adjustable Flame, Adjustable Thermostat, Flame without Heat, Automatic Cut-out Safety Device, Size:- H 570mm, W 510mm, D 280mm. Output:- 900-1800w Fan Heater - **Code: 3126** 



#### **ORBIT**

Adjustable Flame, Adjustable Thermostat, Flame without Heat, Automatic Cut-out Safety Device Size:- H 540mm, W 415mm, D 280mm. Output:- 900-1800w Fan Heater - **Code: 3121** 

APPLIANCES 12

## AFTERCARE PROCUCTS













13 AFTERCARE

# AFTERCARE PROCUCTS













AFTERCARE 14

#### **SEALANTS**













#### STOVES INSTALLATION





## STOVES INSTALLATION



REGISTER PLATE SIZE KITS
REGISTER PLATE WITH TWO ACCESS HATCHES AND FIXING BRACKETS AVAILABLE IN THE FOLLOWING SIZES: 1220MM x 405MM, 1075MM x 380MM, 810MM x 380MM











# COWLS & CHIMNEY POTS













## **COWLS & CHIMNEY POTS**













# VITREOUS ENAMEL STOVE PIPES





STOVE FLUE PIPE 0.5 METRE LENGTH



(5"or 6")



STOVE FLUE PIPE 90° BEND

(5"or 6")





STOVE FLUE PIPE 0.25 METRE LENGTH (5"or 6")







STOVE FLUE PIPE T PIECE PLUG

(5"or 6")



45° BEND WITH DOOR (5"or 6")







(5"or 6")







#### RYTON VENTS

We all want our living spaces to be as comfortable and attractive as possible, and unsightly, draughty room ventilators can be an annoyance. Tempted into blocking up the vent or changing the grille ho