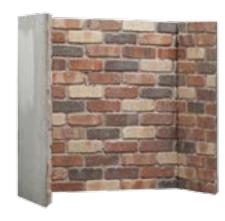

| \ \ \ \ \ \ \ \ \ \ \ \ \ \ \ \ \ \ \ |

## **CHAMBERS**



Rustic Chamber



Rainbow Chamber



Rustic Herringbone Chamber



Cobbled Red Chamber



Flemish Reclaim Chamber



Red Chamber



Pompeii Grey Chamber



Log Chamber



Riven Slate Chamber

Dimensions - 3 Sections 1 x (1015w x 1000h x 35thick) 2 x (450w x 1000h x 35thick)

#### FIREBOARD CHAMBERS



Plain Skamolex Fireboard chamber



Brick Skamolex Fireboard chamber



Reeded Skamolex Fireboard chamber

| PRODUCT                 | THICKNESS | SIZE         | DENSITY    |  |
|-------------------------|-----------|--------------|------------|--|
| PLAIN PANELS            | 20mm      | 1000 x 610mm | 600kg/cu.m |  |
| PLAIN PANELS            | 25mm      | 1000 x 610mm | 600kg/cu.m |  |
| REEDED LANDSCAPE PANELS | 20mm      | 1000 x 610mm | 700kg/cu.m |  |
| REEDED PORTRAIT PANELS  | 20mm      | 1000 x 610m