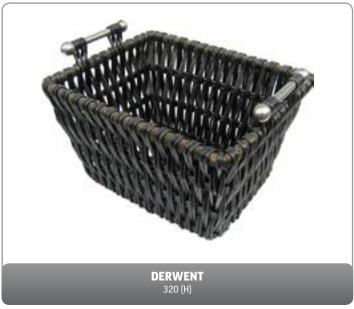

presentative or accounts office prior to offering these products for sale, as a refusal or a suspension of supply could create unnecessary problems and the seller will not be responsible for any costs incurred should supply be refused or suspended.

#### 13) DISPLAYS

Any products supplied for showroom display at a discount must be kept on display for a minimum of 9 months. Should products be removed or sold off prior to this then Capital Fireplaces reserve the right to invoice for these goods at full trade price.

1 CONTENTS

## STOVE ACCESSORIES









## FIREPLACE ACCESSORIES





## **COMPANION SETS**

























## **COMPANION SETS**













HEARTHSIDE ACCESSORIES 4

## LOG BUCKETS



















# LOG STORES











HEARTHSIDE ACCESSORIES

# LOG BASKETS















7

## FIRESIDE BUCKETS





















## FIRE SCREENS

















## FIRE SCREENS













HEARTHSIDE ACCESSORIES 10

## **NEW** GEOCAST BEAMS



Non combustible Oak Effect Beams without the need for the usual minimal clearance distance to a Stove.

Geocast is a newly developed material composed of natural inorganic minerals. It is non-toxic, unburnable and perdurable (extremely durable), while integrates the high moldability possessed by synthetic materials.

48" (1220mm) Wide - Height 135mm x Depth 80mm / 54" (1372mm) Wide - Height 140mm x Depth 95mm



## **ELECTRIC STOVES**



#### VISTA

Adjustable Flame, Adjustable Thermostat, Flame without Heat, Automatic Cut-out Safety Device, Size:- H 540mm, W 415mm, D 280mm. Output:- 900-1800w Fan Heater - **Code: 3123*