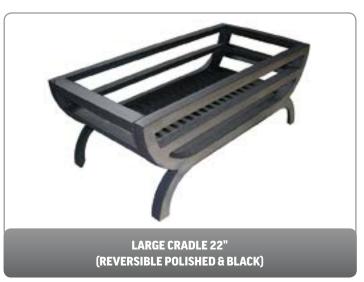

on as well as a part of the construction. The boards are non - dusting, rigid, smooth and simple to install. The properties of the product allow a simple installation, using only ordinary wood-working tools.

#### FERMACELL POWERPANEL H<sub>2</sub>0

Water resistant cement particle building board. Heat resistant to prolonged surface temperatures of up to 200°C. Ideal for Stove chambers although should not be used in an environment where direct contact with a naked flame is possible or heat limits exceeded.



## ALL NIGHT BURNERS

# LATTICE ALL NIGHT BURNER BLACK 16" (WITH BRASS & CHROME FINIALS)

## SOOT & ASH CARRIERS





#### SOLID FUEL KITS









25 SOLID FUEL FIRES

# SOLID FUEL 16" x 22" x 2" TRIMS









## **FIREBASKETS**

TRADE PRICES SUBJECT TO DEALER BAND DISCOUNTS









#### SOLID FUEL FRETS



SOLID FUEL FIRES 26

## **CLAY FIRE BACKS**







## REPLACEMENT CAST IRON PRODUCTS - DAMPERS













27 SPARES

## REPLACEMENT CAST IRON PRODUCTS - ASHPANS, COVERS & KNOBS





AP4
ASHPAN FOR 14"
COMBINATION
13"(W) x 6"(D)



AP9
TAPERED ASHPAN FOR 16"
BACK - 11"(W) x 8½"(D)
(FOR USE WITH G3, G4, G5, G6, G7, G15, G16)









#### REPLACEMENT CAST IRON PRODUCTS - GRATES

All grates are measured at their widest point and dimensions are to the nearest ½"























## REPLACEMENT CAST IRON PRODUCTS - BARS



#### **DIMENSIONS**

- A Maximum Width
- **B** Width between centre of uprights
- **C** Height



































29 SPARES

## **CERAMICS FOR GAS FIRES**















#### MAGNETIC TRIMS FOR GAS & ELECTRIC FIRES