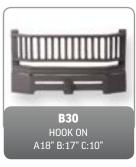

S

# SOLID FUEL 16" x 22" x 2" TRIMS









## **FIREBASKETS**

TRADE PRICES SUBJECT TO DEALER BAND DISCOUNTS









#### SOLID FUEL FRETS



SOLID FUEL FIRES 26

## **CLAY FIRE BACKS**







## REPLACEMENT CAST IRON PRODUCTS - DAMPERS













27 SPARES

## REPLACEMENT CAST IRON PRODUCTS - ASHPANS, COVERS & KNOBS





AP4
ASHPAN FOR 14"
COMBINATION
13"(W) x 6"(D)



AP9
TAPERED ASHPAN FOR 16"
BACK - 11"(W) x 8½"(D)
(FOR USE WITH G3, G4, G5, G6, G7, G15, G16)









#### REPLACEMENT CAST IRON PRODUCTS - GRATES

All grates are measured at their widest point and dimensions are to the nearest ½"























## REPLACEMENT CAST IRON PRODUCTS - BARS



#### **DIMENSIONS**

- A Maximum Width
- **B** Width between centre of uprights
- **C** Height



































29 SPARES

## **CERAMICS FOR GAS FIRES**















#### MAGNETIC TRIMS FOR GAS & ELECTRIC FIRES











# REPLACEMENT STOVE COMPONENTS





## REPLACEMENT CAST IRON PRODUCTS - BACKS









ALL BACKS ARE SHOWN WITH DAMPER, GRATE AND ASHPAN, WHICH ARE SOLD AND PRICED SEPARATELY

31 SPARES

# REBATE STRIPS

SET INCLUDES: 1 @ 965 x 50 x 20 (mm), 2 @ 915 x 50 x 20 (mm)



## **HEARTH & BACKPANEL SETS**

| NAME                                | HEARTH SIZE         | BACK PANEL | CUT OUT   |
|-------------------------------------|---------------------|------------|-----------|
| BARLEY WHITE,<br>SATIN BEIGE, PERLA | 42", 44", 48" & 54" | 37"x37"    | 16½"x22½" |
| NEW POLISHED<br>GRANITE SETS        | 48" & 54"           | 37"x37"    | 16½"x22½" |



# **HEARTHS**

|