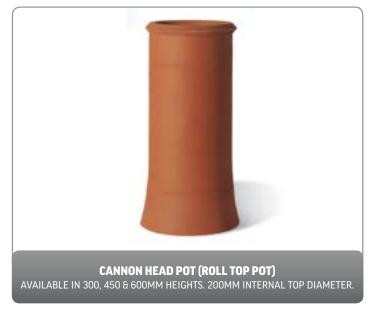

*Code: 3123** 



#### ZODIAC

Adjustable Flame, Adjustable Thermostat, Flame without Heat, Automatic Cut-out Safety Device, Size:- H 570mm, W 510mm, D 280mm. Output:- 900-1800w Fan Heater - **Code: 3126** 



#### **ORBIT**

Adjustable Flame, Adjustable Thermostat, Flame without Heat, Automatic Cut-out Safety Device Size:- H 540mm, W 415mm, D 280mm. Output:- 900-1800w Fan Heater - **Code: 3121** 

APPLIANCES 12

## AFTERCARE PROCUCTS













13 AFTERCARE

# AFTERCARE PROCUCTS













AFTERCARE 14

#### **SEALANTS**













#### STOVES INSTALLATION





## STOVES INSTALLATION



REGISTER PLATE SIZE KITS
REGISTER PLATE WITH TWO ACCESS HATCHES AND FIXING BRACKETS AVAILABLE IN THE FOLLOWING SIZES: 1220MM x 405MM, 1075MM x 380MM, 810MM x 380MM











# COWLS & CHIMNEY POTS













## **COWLS & CHIMNEY POTS**













# VITREOUS ENAMEL STOVE PIPES





STOVE FLUE PIPE 0.5 METRE LENGTH



(5"or 6")



STOVE FLUE PIPE 90° BEND

(5"or 6")





STOVE FLUE PIPE 0.25 METRE LENGTH (5"or 6")







STOVE FLUE PIPE T PIECE PLUG

(5"or 6")



45° BEND WITH DOOR (5"or 6")







(5"or 6")







#### RYTON VENTS

We all want our living spaces to be as comfortable and attractive as possible, and unsightly, draughty room ventilators can be an annoyance. Tempted into blocking up the vent or changing the grille homeowners may be heading for other problems such as mould growth, or the build-up of dangerous gases from combustion appliances, due to insufficient ventilation.

So how can you provide essential ventilation and maintain a pleasant environment for the occupa