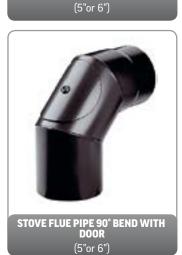

# VITREOUS ENAMEL STOVE PIPES

STOVE FLUE PIPE 0.5 METRE LENGTH

(5"or 6")

STOVE FLUE PIPE 90° BEND

(5"or 6")

STOVE FLUE PIPE 0.25 METRE LENGTH (5"or 6")

STOVE FLUE PIPE T PIECE PLUG

(5"or 6")

45° BEND WITH DOOR (5"or 6")

(5"or 6")