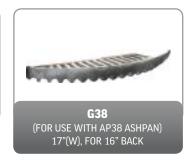

## ALL NIGHT BURNERS

# LATTICE ALL NIGHT BURNER BLACK 16" (WITH BRASS & CHROME FINIALS)

## SOOT & ASH CARRIERS





#### SOLID FUEL KITS









25 SOLID FUEL FIRES

# SOLID FUEL 16" x 22" x 2" TRIMS









## **FIREBASKETS**

TRADE PRICES SUBJECT TO DEALER BAND DISCOUNTS









#### SOLID FUEL FRETS



SOLID FUEL FIRES 26

## **CLAY FIRE BACKS**







## REPLACEMENT CAST IRON PRODUCTS - DAMPERS













27 SPARES

## REPLACEMENT CAST IRON PRODUCTS - ASHPANS, COVERS & KNOBS





AP4
ASHPAN FOR 14"
COMBINATION
13"(W) x 6"(D)



AP9
TAPERED ASHPAN FOR 16"
BACK - 11"(W) x 8½"(D)
(FOR USE WITH G3, G4, G5, G6, G7, G15, G16)









#### REPLACEMENT CAST IRON PRODUCTS - GRATES

All grates are measured at their widest point and dimensions are to the nearest ½"























## REPLACEMENT CAST IRON PRODUCTS - BARS



#### **DIMENSIONS**

- A Maximum Width
- **B** Width between centre of uprights
- **C** Height



































29 SPARES

## **CERAMICS FOR GAS FIRES**















#### MAGNETIC TRIMS FOR GAS & ELECTRIC FIRES











# REPLACEMENT STOVE COMPONENTS





## REPLACEMENT CAST IRON PRODUCTS - BACKS









ALL BACKS ARE SHOWN WITH DAMPER, GRATE AND ASHPAN, WHICH ARE SOLD AND PRICED SEPARATELY

31 SPARES

# REBATE STRIPS

SET INCLUDES: 1 @ 965 x 50 x 20 (mm), 2 @ 915 x 50 x 20 (mm)



## **HEARTH & BACKPANEL SETS**

| NAME                                | HEARTH SIZE         | BACK PANEL | CUT OUT   |
|-------------------------------------|---------------------|------------|-----------|
| BARLEY WHITE,<br>SATIN BEIGE, PERLA