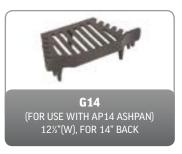

ded.



## ALL NIGHT BURNERS

# LATTICE ALL NIGHT BURNER BLACK 16" (WITH BRASS & CHROME FINIALS)

## SOOT & ASH CARRIERS





#### SOLID FUEL KITS









25 SOLID FUEL FIRES

# SOLID FUEL 16" x 22" x 2" TRIMS









## **FIREBASKETS**

TRADE PRICES SUBJECT TO DEALER BAND DISCOUNTS









#### SOLID FUEL FRETS



SOLID FUEL FIRES 26

## **CLAY FIRE BACKS**







## REPLACEMENT CAST IRON PRODUCTS - DAMPERS













27 SPARES

## REPLACEMENT CAST IRON PRODUCTS - ASHPANS, COVERS & KNOBS





AP4
ASHPAN FOR 14"
COMBINATION
13"(W) x 6"(D)



AP9
TAPERED ASHPAN FOR 16"
BACK - 11"(W) x 8½"(D)
(FOR USE WITH G3, G4, G5, G6, G7, G15, G16)









#### REPLACEMENT CAST IRON PRODUCTS - GRATES

All grates are measured at their widest point and dimensions are to the nearest ½"























## REPLACEMENT CAST IRON PRODUCTS - BARS



#### **DIMENSIONS**

- A Maximum Width
- **B** Width between centre of uprights
- **C** Height



































29 SPARES

## **CERAMICS FOR GAS FIRES**















#### MAGNETIC TRIMS FOR GAS & ELECTRIC FIRES











# REPLACEMENT STOVE COMPONENTS





## REPLACEMENT CAST IRON PRODUCTS - BACKS









ALL BACKS ARE SHOWN WITH DAMPER, GRATE AND ASHPAN, WHICH ARE SOLD AND PRICED SEPARATELY

31 SPARES

# REBATE STRIPS

SET INCLUDES: 1 @ 965 x 50 x 20 (mm), 2 @ 915 x 50 x 20 (mm)



## **HEARTH & BACKPANEL SETS**

| NAME                                | HEARTH SIZE         | BACK PANEL | CUT OUT   |
|-------------------------------------|---------------------|------------|-----------|
| BARLEY WHITE,<br>SATIN BEIGE,