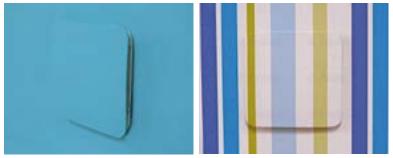

The revolutionary design of Rytons new LookRyt® panels has angled openings around the rear of a flat face plate. This gives a multi-directional air flow allowing air to disperse evenly into the room - a fantastic improvement on the look and Performance of standard grilles.

Multi-directional air flow allows air to dispers evenly into the room

Manufactured in magnolia colour to co-ordinate with a newbuild colour scheme, the face plate of Rytons new LookRyt<sup>®</sup> is suitable for wallpapering or painting any colour. This unique feature allows the panel to be updated with the room decor for a more discrete appearance.