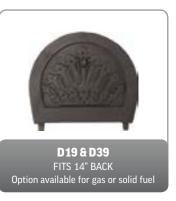

the product allow a simple installation, using only ordinary wood-working tools.

#### FERMACELL POWERPANEL H<sub>2</sub>0

Water resistant cement particle building board. Heat resistant to prolonged surface temperatures of up to 200°C. Ideal for Stove chambers although should not be used in an environment where direct contact with a naked flame is possible or heat limits exceeded.



## ALL NIGHT BURNERS

# LATTICE ALL NIGHT BURNER BLACK 16" (WITH BRASS & CHROME FINIALS)

## SOOT & ASH CARRIERS





#### SOLID FUEL KITS









25 SOLID FUEL FIRES

# SOLID FUEL 16" x 22" x 2" TRIMS









## **FIREBASKETS**

TRADE PRICES SUBJECT TO DEALER BAND DISCOUNTS









#### SOLID FUEL FRETS



SOLID FUEL FIRES 26

## **CLAY FIRE BACKS**







## REPLACEMENT CAST IRON PRODUCTS - DAMPERS













27 SPARES

## REPLACEMENT CAST IRON PRODUCTS - ASHPANS, COVERS & KNOBS





AP4
ASHPAN FOR 14"
COMBINATION
13"(W) x 6"(D)



AP9
TAPERED ASHPAN FOR 16"
BACK - 11"(W) x 8½"(D)
(FOR USE WITH G3, G4, G5, G6, G7, G15, G16)









#### REPLACEMENT CAST IRON PRODUCTS - GRATES

All grates are measured at their widest point and dimensions are to the nearest ½"























## REPLACEMENT CAST IRON PRODUCTS - BARS



#### **DIMENSIONS**

- A Maximum Width
- **B** Width between centre of uprights
- **C** Height



































29 SPARES

## **CERAMICS FOR GAS FIRES**















#### MAGNETIC TRIMS FOR GAS & ELECTRIC FIRES











# REPLACEMENT STOVE COMPONENTS





## REPLACEMENT CAST IRON PRODUCTS - BACKS









ALL BACKS ARE SHOWN WITH DAMPER, GRATE