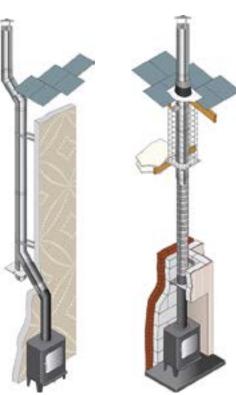

# **FLUES**

**Designation No.** EN1856-1 T600 N1 W Vm L50040/050/060 G60

KC Twinwall has been designed with the installer in mind with a wide range of installer friendly components. It is quick and easy to install leaving you with a clean lined system to the highest standards and the unique, robust jointing system ensures a positive fit on every joint that is secured with a locking band. KC with its open ended construction, eradicates the problem of hotspots within the joints leaving a continuous full insulated chimney throughout.

Bungalow Internal

House External

| Item            | Description                                                    | 5"<br>125mm                           | 6"<br>150mm    |
|-----------------|----------------------------------------------------------------|---------------------------------------|----------------|
|                 | Adapter to SW                                                  | ~                                     | ~              |
| 97              | Increaser SW to KC                                             | ~                                     | ~              |
| 1               | 1000mm Pipe<br>500mm Pipe<br>250mm Pipe                        | <i>V V</i>                            | <b>V V V</b>   |
|                 | 500-880mm Adj Pipe<br>350-500mm Adj Pipe<br>250-350mm Adj Pipe | \ \ \ \ \ \ \ \ \ \ \ \ \ \ \ \ \ \ \ | <b>&gt;</b> >> |
| (C)             | 45 Degree Bend                                                 | ~                                     | ~              |
| 10              | 30 Degree Bend                                                 | ~                                     | ~              |
|                 | 15 Degree Bend                                                 | ~                                     | ~              |
|                 | 135 Degree Tee                                                 | ~                                     | ~              |
| h               | 90 Degree Tee                                                  | ~                                     | ~              |
| 188             | Tee Cap                                                        | V                                     | V              |
| 6.000           | Tee Cap with Drain                                             | ~                                     | ~              |
| 9               | Wall Spt 50-80mm<br>Wall Spt 80-130mm<br>Wall Spt 130-210mm    | \ \ \ \ \ \ \ \ \ \ \ \ \ \ \ \ \ \ \ | V V V          |
|                 | Adj Base Support                                               | ~                                     | ~              |
|                 | Console Plate                                                  | ~                                     | V              |
| N               | Roof Support                                                   | ~                                     | ~              |
| D               | Joist Support                                                  | ~                                     | ~              |
|                 | Guy Wire Bracket                                               | ~                                     | ~              |
|                 | Firestop Plate (solid)                                         | ~                                     | ~              |
|                 | Ventilated Firestop<br>Plate (white)                           | ~                                     | ~              |
|                 | Firestop Cover Plate<br>(white)                                | ~                                     | ~              |
| 4               | Storm Collar                                                   | ~                                     | V              |
| •               | Residential Flashing<br>EPDM                                   | ~                                     | ~              |
| Ees             | Rain Cap                                                       | ~                                     | ~              |
| r <b>illi</b> n | Anti-wind Cowl                                                 | ~                                     | ~              |
| -               | 45 Degree Adj Wall<br>Sleeve                                   | ~                                     | ~              |
| 517             | Flex to KC Adapter                                             | ~                                     | ~              |
| 63              | Round Finish Plate<br>90 Degree<br>45 Degree                   | V V                                   | V V            |