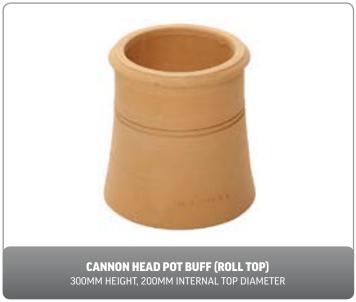

ode: 3123** 



#### ZODIAC

Adjustable Flame, Adjustable Thermostat, Flame without Heat, Automatic Cut-out Safety Device, Size:- H 570mm, W 510mm, D 280mm. Output:- 900-1800w Fan Heater - **Code: 3126** 



#### **ORBIT**

Adjustable Flame, Adjustable Thermostat, Flame without Heat, Automatic Cut-out Safety Device Size:- H 540mm, W 415mm, D 280mm. Output:- 900-1800w Fan Heater - **Code: 3121** 

APPLIANCES 12

## AFTERCARE PROCUCTS













13 AFTERCARE

# AFTERCARE PROCUCTS













AFTERCARE 14

#### **SEALANTS**













#### STOVES INSTALLATION





## STOVES INSTALLATION



REGISTER PLATE SIZE KITS
REGISTER PLATE WITH TWO ACCESS HATCHES AND FIXING BRACKETS AVAILABLE IN THE FOLLOWING SIZES: 1220MM x 405MM, 1075MM x 380MM, 810MM x 380MM











# COWLS & CHIMNEY POTS













## **COWLS & CHIMNEY POTS**













# VITREOUS ENAMEL STOVE PIPES





STOVE FLUE PIPE 0.5 METRE LENGTH



(5"or 6")



STOVE FLUE PIPE 90° BEND

(5"or 6")





STOVE FLUE PIPE 0.25 METRE LENGTH (5"or 6")







STOVE FLUE PIPE T PIECE PLUG

(5"or 6")



45° BEND WITH DOOR (5"or 6")







(5"or 6")







#### RYTON VENTS

We all want our living spaces to be as comfortable and attractive as possible, and unsightly, draughty room ventilators can be an annoyance. Tempted into blocking up the vent or changing the grille homeowners may be heading for other problems such as mould growth, or the build-up of dangerous gases from combustion appliances, due to insufficient ventilation.

So how can you provide essential ventilation and maintain a pleasant environment for the occupant