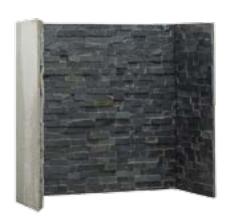

| \ \ \ \ \ \ \ \ \ \ \ \ \ \ \ \ \ \ \ |

## **CHAMBERS**



Rustic Chamber



Rainbow Chamber



Rustic Herringbone Chamber



Cobbled Red Chamber



Flemish Reclaim Chamber



Red Chamber



Pompeii Grey Chamber



Log Chamber



Riven Slate Chamber

Dimensions - 3 Sections 1 x (1015w x 1000h x 35thick) 2 x (450w x 1000h x 35thick)

#### FIREBOARD CHAMBERS



Plain Skamolex Fireboard chamber



Brick Skamolex Fireboard chamber



Reeded Skamolex Fireboard chamber

| PRODUCT                 | THICKNESS | SIZE         | DENSITY    |  |
|-------------------------|-----------|--------------|------------|--|
| PLAIN PANELS            | 20mm      | 1000 x 610mm | 600kg/cu.m |  |
| PLAIN PANELS            | 25mm      | 1000 x 610mm | 600kg/cu.m |  |
| REEDED LANDSCAPE PANELS | 20mm      | 1000 x 610mm | 700kg/cu.m |  |
| REEDED PORTRAIT PANELS  | 20mm      | 1000 x 610mm | 700kg/cu.m |  |
| BRICK LANDSCAPE PANELS  | 20mm      | 1000 x 610mm | 600kg/cu.m |  |
| SKAMOLEX BLUE           | 25mm      | 1000 x 610mm | 225kg/c