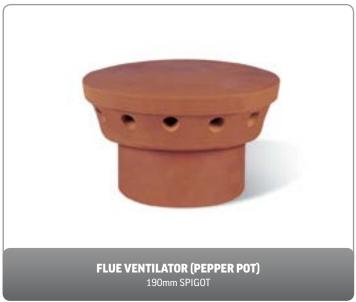

3123** 



#### ZODIAC

Adjustable Flame, Adjustable Thermostat, Flame without Heat, Automatic Cut-out Safety Device, Size:- H 570mm, W 510mm, D 280mm. Output:- 900-1800w Fan Heater - **Code: 3126** 



#### **ORBIT**

Adjustable Flame, Adjustable Thermostat, Flame without Heat, Automatic Cut-out Safety Device Size:- H 540mm, W 415mm, D 280mm. Output:- 900-1800w Fan Heater - **Code: 3121** 

APPLIANCES 12

## AFTERCARE PROCUCTS













13 AFTERCARE

# AFTERCARE PROCUCTS













AFTERCARE 14

#### **SEALANTS**













#### STOVES INSTALLATION





## STOVES INSTALLATION



REGISTER PLATE SIZE KITS
REGISTER PLATE WITH TWO ACCESS HATCHES AND FIXING BRACKETS AVAILABLE IN THE FOLLOWING SIZES: 1220MM x 405MM, 1075MM x 380MM, 810MM x 380MM











# COWLS & CHIMNEY POTS













## **COWLS & CHIMNEY POTS**













# VITREOUS ENAMEL STOVE PIPES





STOVE FLUE PIPE 0.5 METRE LENGTH



(5"or 6")



STOVE FLUE PIPE 90° BEND

(5"or 6")





STOVE FLUE PIPE 0.25 METRE LENGTH (5"or 6")







STOVE FLUE PIPE T PIECE PLUG

(5"or 6")



45° BEND WITH DOOR (5"or 6")







(5"or 6")







#### RYTON VENTS

We all want our living spaces to be as comfortable and attractive as possible, and unsightly, draughty room ventilators can be an annoyance. Tempted into blocking up the vent or changing the grille homeowners may be heading for other problems such as mould growth, or the build-up of dangerous gases from combustion appliances, due to insufficient ventilation.

So how can you provide essential ventilation and maintain a pleasant environment for the occupant?

R