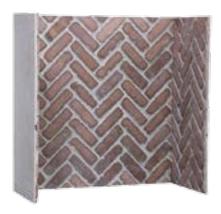

| \ \ \ \ \ \ \ \ \ \ \ \ \ \ \ \ \ \ \ |

## **CHAMBERS**



Rustic Chamber



Rainbow Chamber



Rustic Herringbone Chamber



Cobbled Red Chamber



Flemish Reclaim Chamber



Red Chamber



Pompeii Grey Chamber



Log Chamber



Riven Slate Chamber

Dimensions - 3 Sections 1 x (1015w x 1000h x 35thick) 2 x (450w x 1000h x 35thick)

#### FIREBOARD CHAMBERS



Plain Skamolex Fireboard chamber



Brick Skamolex Fireboard chamber



Reeded Skamolex Fireboard chamber

| PRODUCT                 | THICKNESS | SIZE         | DENSITY    |  |
|-------------------------|-----------|--------------|------------|--|
| PLAIN PANELS            | 20mm      | 1000 x 610mm | 600kg/cu.m |  |
| PLAIN PANELS            | 25mm      | 1000 x 610mm | 600kg/cu.m |  |
| REEDED LANDSCAPE PANELS | 20mm      | 1000 x 610mm | 700kg/cu.m |  |
| REEDED PORTRAIT PANELS  | 20mm      | 1000 x 610mm | 700kg/cu.m |  |