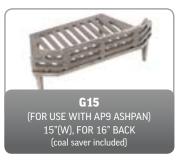

d.



## ALL NIGHT BURNERS

# LATTICE ALL NIGHT BURNER BLACK 16" (WITH BRASS & CHROME FINIALS)

## SOOT & ASH CARRIERS





#### SOLID FUEL KITS









25 SOLID FUEL FIRES

# SOLID FUEL 16" x 22" x 2" TRIMS









## **FIREBASKETS**

TRADE PRICES SUBJECT TO DEALER BAND DISCOUNTS









#### SOLID FUEL FRETS



SOLID FUEL FIRES 26

## **CLAY FIRE BACKS**







## REPLACEMENT CAST IRON PRODUCTS - DAMPERS













27 SPARES

## REPLACEMENT CAST IRON PRODUCTS - ASHPANS, COVERS & KNOBS





AP4
ASHPAN FOR 14"
COMBINATION
13"(W) x 6"(D)



AP9
TAPERED ASHPAN FOR 16"
BACK - 11"(W) x 8½"(D)
(FOR USE WITH G3, G4, G5, G6, G7, G15, G16)









#### REPLACEMENT CAST IRON PRODUCTS - GRATES

All grates are measured at their widest point and dimensions are to the nearest ½"























## REPLACEMENT CAST IRON PRODUCTS - BARS



#### **DIMENSIONS**

- A Maximum Width
- **B** Width between centre of uprights
- **C** Height



































29 SPARES

## **CERAMICS FOR GAS FIRES**















#### MAGNETIC TRIMS FOR GAS & ELECTRIC FIRES











# REPLACEMENT STOVE COMPONENTS





## REPLACEMENT CAST IRON PRODUCTS - BACKS









ALL BACKS ARE SHOWN WITH DAMPER, GRATE AND ASHPAN, WHICH ARE SOLD AND PRICED SEPARATELY

31 SPARES

# REBATE STRIPS

SET INCLUDES: 1 @ 965 x 50 x 20 (mm), 2 @ 915 x 50 x 20 (mm)



## **HEARTH & BACKPANEL SETS**

| NAME                                | HEARTH SIZE         | BACK PANEL | CUT OUT   |
|-------------------------------------|---------------------|------------|-----------|
| BARLEY WHITE,<br>SATIN BEIGE, PE