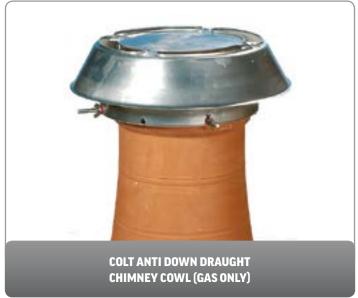

lame, Adjustable Thermostat, Flame without Heat, Automatic Cut-out Safety Device, Size:- H 570mm, W 510mm, D 280mm. Output:- 900-1800w Fan Heater - **Code: 3126** 



#### **ORBIT**

Adjustable Flame, Adjustable Thermostat, Flame without Heat, Automatic Cut-out Safety Device Size:- H 540mm, W 415mm, D 280mm. Output:- 900-1800w Fan Heater - **Code: 3121** 

APPLIANCES 12

## AFTERCARE PROCUCTS













13 AFTERCARE

# AFTERCARE PROCUCTS













AFTERCARE 14

#### **SEALANTS**













#### STOVES INSTALLATION





## STOVES INSTALLATION



REGISTER PLATE SIZE KITS
REGISTER PLATE WITH TWO ACCESS HATCHES AND FIXING BRACKETS AVAILABLE IN THE FOLLOWING SIZES: 1220MM x 405MM, 1075MM x 380MM, 810MM x 380MM











# COWLS & CHIMNEY POTS













## **COWLS & CHIMNEY POTS**













# VITREOUS ENAMEL STOVE PIPES





STOVE FLUE PIPE 0.5 METRE LENGTH



(5"or 6")



STOVE FLUE PIPE 90° BEND

(5"or 6")





STOVE FLUE PIPE 0.25 METRE LENGTH (5"or 6")







STOVE FLUE PIPE T PIECE PLUG

(5"or 6")



45° BEND WITH DOOR (5"or 6")







(5"or 6")







#### RYTON VENTS

We all want our living spaces to be as comfortable and attractive as possible, and unsightly, draughty room ventilators can be an annoyance. Tempted into blocking up the vent or changing the grille homeowners may be heading for other problems such as mould growth, or the build-up of dangerous gases from combustion appliances, due to insufficient ventilation.

So how can you provide essential ventilation and maintain a pleasant environment for the occupant?

Rytons LookRyt® AirCores® are a great