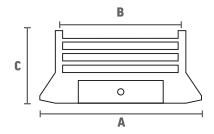

BURNER BLACK 16" (WITH BRASS & CHROME FINIALS)

## SOOT & ASH CARRIERS





#### SOLID FUEL KITS









25 SOLID FUEL FIRES

# SOLID FUEL 16" x 22" x 2" TRIMS









## **FIREBASKETS**

TRADE PRICES SUBJECT TO DEALER BAND DISCOUNTS









#### SOLID FUEL FRETS



SOLID FUEL FIRES 26

## **CLAY FIRE BACKS**







## REPLACEMENT CAST IRON PRODUCTS - DAMPERS













27 SPARES

## REPLACEMENT CAST IRON PRODUCTS - ASHPANS, COVERS & KNOBS





AP4
ASHPAN FOR 14"
COMBINATION
13"(W) x 6"(D)



AP9
TAPERED ASHPAN FOR 16"
BACK - 11"(W) x 8½"(D)
(FOR USE WITH G3, G4, G5, G6, G7, G15, G16)









#### REPLACEMENT CAST IRON PRODUCTS - GRATES

All grates are measured at their widest point and dimensions are to the nearest ½"























## REPLACEMENT CAST IRON PRODUCTS - BARS



#### **DIMENSIONS**

- A Maximum Width
- **B** Width between centre of uprights
- **C** Height



































29 SPARES

## **CERAMICS FOR GAS FIRES**















#### MAGNETIC TRIMS FOR GAS & ELECTRIC FIRES











# REPLACEMENT STOVE COMPONENTS





## REPLACEMENT CAST IRON PRODUCTS - BACKS









ALL BACKS ARE SHOWN WITH DAMPER, GRATE AND ASHPAN, WHICH ARE SOLD AND PRICED SEPARATELY

31 SPARES

# REBATE STRIPS

SET INCLUDES: 1 @ 965 x 50 x 20 (mm), 2 @ 915 x 50 x 20 (mm)



## **HEARTH & BACKPANEL SETS**

| NAME                                | HEARTH SIZE         | BACK PANEL | CUT OUT   |
|-------------------------------------|---------------------|------------|-----------|
| BARLEY WHITE,<br>SATIN BEIGE, PERLA | 42", 44", 48" & 54" | 37"x37"    | 16½"x22