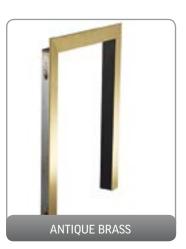

KAMOLEX BLUE**

Calcium silicate boards are used both as fireplace insulation as well as a part of the construction. The boards are non - dusting, rigid, smooth and simple to install. The properties of the product allow a simple installation, using only ordinary wood-working tools.

#### FERMACELL POWERPANEL H<sub>2</sub>0

Water resistant cement particle building board. Heat resistant to prolonged surface temperatures of up to 200°C. Ideal for Stove chambers although should not be used in an environment where direct contact with a naked flame is possible or heat limits exceeded.



## ALL NIGHT BURNERS

# LATTICE ALL NIGHT BURNER BLACK 16" (WITH BRASS & CHROME FINIALS)

## SOOT & ASH CARRIERS





#### SOLID FUEL KITS









25 SOLID FUEL FIRES

# SOLID FUEL 16" x 22" x 2" TRIMS









## **FIREBASKETS**

TRADE PRICES SUBJECT TO DEALER BAND DISCOUNTS









#### SOLID FUEL FRETS



SOLID FUEL FIRES 26

## **CLAY FIRE BACKS**







## REPLACEMENT CAST IRON PRODUCTS - DAMPERS













27 SPARES

## REPLACEMENT CAST IRON PRODUCTS - ASHPANS, COVERS & KNOBS





AP4
ASHPAN FOR 14"
COMBINATION
13"(W) x 6"(D)



AP9
TAPERED ASHPAN FOR 16"
BACK - 11"(W) x 8½"(D)
(FOR USE WITH G3, G4, G5, G6, G7, G15, G16)









#### REPLACEMENT CAST IRON PRODUCTS - GRATES

All grates are measured at their widest point and dimensions are to the nearest ½"























## REPLACEMENT CAST IRON PRODUCTS - BARS



#### **DIMENSIONS**

- A Maximum Width
- **B** Width between centre of uprights
- **C** Height



































29 SPARES

## **CERAMICS FOR GAS FIR