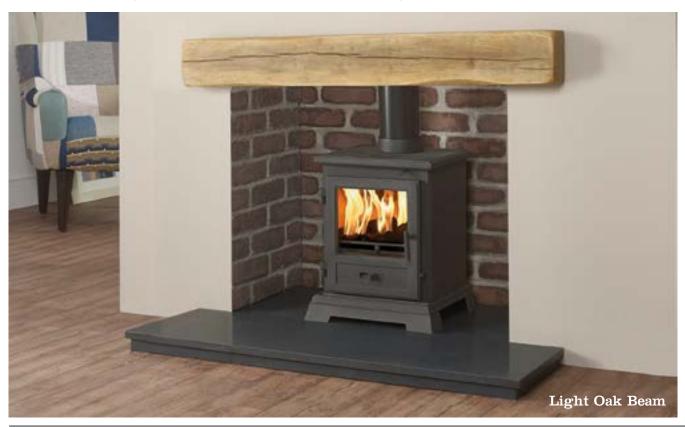

## **NEW** GEOCAST BEAMS

Non combustible Oak Effect Beams without the need for the usual minimal clearance distance to a Stove.

Geocast is a newly developed material composed of natural inorganic minerals. It is non-toxic, unburnable and perdurable (extremely durable), while integrates the high moldability possessed by synthetic materials.

48" (1220mm) Wide - Height 135mm x Depth 80mm / 54" (1372mm) Wide - Height 140mm x Depth 95mm