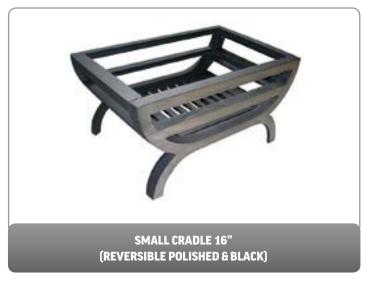

tion as well as a part of the construction. The boards are non - dusting, rigid, smooth and simple to install. The properties of the product allow a simple installation, using only ordinary wood-working tools.

#### FERMACELL POWERPANEL H<sub>2</sub>0

Water resistant cement particle building board. Heat resistant to prolonged surface temperatures of up to 200°C. Ideal for Stove chambers although should not be used in an environment where direct contact with a naked flame is possible or heat limits exceeded.



## ALL NIGHT BURNERS

# LATTICE ALL NIGHT BURNER BLACK 16" (WITH BRASS & CHROME FINIALS)

## SOOT & ASH CARRIERS





#### SOLID FUEL KITS









25 SOLID FUEL FIRES

# SOLID FUEL 16" x 22" x 2" TRIMS









## **FIREBASKETS**

TRADE PRICES SUBJECT TO DEALER BAND DISCOUNTS









#### SOLID FUEL FRETS



SOLID FUEL FIRES 26

## **CLAY FIRE BACKS**







## REPLACEMENT CAST IRON PRODUCTS - DAMPERS













27 SPARES

## REPLACEMENT CAST IRON PRODUCTS - ASHPANS, COVERS & KNOBS





AP4
ASHPAN FOR 14"
COMBINATION
13"(W) x 6"(D)



AP9
TAPERED ASHPAN FOR 16"
BACK - 11"(W) x 8½"(D)
(FOR USE WITH G3, G4, G5, G6, G7, G15, G16)









#### REPLACEMENT CAST IRON PRODUCTS - GRATES

All grates are measured at their widest point and dimensions are to the nearest ½"























## REPLACEMENT CAST IRON PRODUCTS - BARS



#### **DIMENSIONS**

- A Maximum Width
- **B** Width between centre of uprights
- **C** Height



































29 SPARES

## **CERAMICS FOR GAS FIRES**















#### MAGNETIC TRIMS FOR GAS & ELECTRIC FIRES