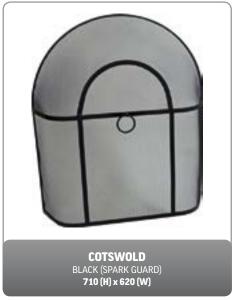

upply could create unnecessary problems and the seller will not be responsible for any costs incurred should supply be refused or suspended.

#### 13) DISPLAYS

Any products supplied for showroom display at a discount must be kept on display for a minimum of 9 months. Should products be removed or sold off prior to this then Capital Fireplaces reserve the right to invoice for these goods at full trade price.

1 CONTENTS

## STOVE ACCESSORIES









## FIREPLACE ACCESSORIES





## **COMPANION SETS**

























## **COMPANION SETS**













HEARTHSIDE ACCESSORIES 4

## LOG BUCKETS



















# LOG STORES











HEARTHSIDE ACCESSORIES

# LOG BASKETS















7

## FIRESIDE BUCKETS





















## FIRE SCREENS

















## FIRE SCREENS













HEARTHSIDE ACCESSORIES 10

## **NEW** GEOCAST BEAMS



Non combustible Oak Effect Beams without the need for the usual minimal clearance distance to a Stove.

Geocast is a newly developed material composed of natural inorganic minerals. It is non-toxic, unburnable and perdurable (extremely durable), while integrates the high moldability possessed by synthetic materials.

48" (1220mm) Wide - Height 135mm x Depth 80mm / 54" (1372mm) Wide - Height 140mm x Depth 95mm



## **ELECTRIC STOVES**



#### VISTA

Adjustable Flame, Adjustable Thermostat, Flame without Heat, Automatic Cut-out Safety Device, Size:- H 540mm, W 415mm, D 280mm. Output:- 900-1800w Fan Heater - **Code: 3123** 



#### ZODIAC

Adjustable Flame, Adjustable Thermostat, Flame without Heat, Automatic Cut-out Safety Dev