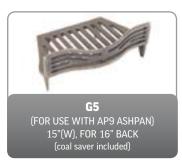

ts exceeded.



## ALL NIGHT BURNERS

# LATTICE ALL NIGHT BURNER BLACK 16" (WITH BRASS & CHROME FINIALS)

## SOOT & ASH CARRIERS





#### SOLID FUEL KITS









25 SOLID FUEL FIRES

# SOLID FUEL 16" x 22" x 2" TRIMS









## **FIREBASKETS**

TRADE PRICES SUBJECT TO DEALER BAND DISCOUNTS









#### SOLID FUEL FRETS



SOLID FUEL FIRES 26

## **CLAY FIRE BACKS**







## REPLACEMENT CAST IRON PRODUCTS - DAMPERS













27 SPARES

## REPLACEMENT CAST IRON PRODUCTS - ASHPANS, COVERS & KNOBS





AP4
ASHPAN FOR 14"
COMBINATION
13"(W) x 6"(D)



AP9
TAPERED ASHPAN FOR 16"
BACK - 11"(W) x 8½"(D)
(FOR USE WITH G3, G4, G5, G6, G7, G15, G16)









#### REPLACEMENT CAST IRON PRODUCTS - GRATES

All grates are measured at their widest point and dimensions are to the nearest ½"























## REPLACEMENT CAST IRON PRODUCTS - BARS



#### **DIMENSIONS**

- A Maximum Width
- **B** Width between centre of uprights
- **C** Height



































29 SPARES

## **CERAMICS FOR GAS FIRES**















#### MAGNETIC TRIMS FOR GAS & ELECTRIC FIRES











# REPLACEMENT STOVE COMPONENTS





## REPLACEMENT CAST IRON PRODUCTS - BACKS









ALL BACKS ARE SHOWN WITH DAMPER, GRATE AND ASHPAN, WHICH ARE SOLD AND PRICED SEPARATELY

31 SPARES

# REBATE STRIPS

SET INCLUDES: 1 @ 965 x 50 x 20 (mm), 2 @ 915 x 50 x 20 (mm)



## **HEARTH & BACKPANEL SETS**

| NAME                                | HEARTH SIZE         | BACK PANEL | CUT OUT   |
|-------------------------------------|---------------------|------------|-----------|
| BARLEY WHITE,<br>SATIN