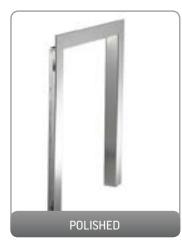

*SKAMOLEX BLUE**

Calcium silicate boards are used both as fireplace insulation as well as a part of the construction. The boards are non - dusting, rigid, smooth and simple to install. The properties of the product allow a simple installation, using only ordinary wood-working tools.

#### FERMACELL POWERPANEL H<sub>2</sub>0

Water resistant cement particle building board. Heat resistant to prolonged surface temperatures of up to 200°C. Ideal for Stove chambers although should not be used in an environment where direct contact with a naked flame is possible or heat limits exceeded.



## ALL NIGHT BURNERS

# LATTICE ALL NIGHT BURNER BLACK 16" (WITH BRASS & CHROME FINIALS)

## SOOT & ASH CARRIERS





#### SOLID FUEL KITS









25 SOLID FUEL FIRES

# SOLID FUEL 16" x 22" x 2" TRIMS









## **FIREBASKETS**

TRADE PRICES SUBJECT TO DEALER BAND DISCOUNTS









#### SOLID FUEL FRETS



SOLID FUEL FIRES 26

## **CLAY FIRE BACKS**







## REPLACEMENT CAST IRON PRODUCTS - DAMPERS













27 SPARES

## REPLACEMENT CAST IRON PRODUCTS - ASHPANS, COVERS & KNOBS





AP4
ASHPAN FOR 14"
COMBINATION
13"(W) x 6"(D)



AP9
TAPERED ASHPAN FOR 16"
BACK - 11"(W) x 8½"(D)
(FOR USE WITH G3, G4, G5, G6, G7, G15, G16)









#### REPLACEMENT CAST IRON PRODUCTS - GRATES

All grates are measured at their widest point and dimensions are to the nearest ½"























## REPLACEMENT CAST IRON PRODUCTS - BARS



#### **DIMENSIONS**

- A Maximum Width
- **B** Width between centre of uprights
- **C** Height



































29 SPARES

## **CERAMICS FOR GAS F