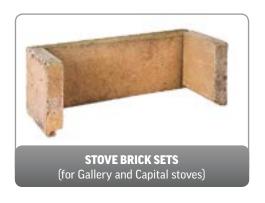

FUEL FIRES 26

## **CLAY FIRE BACKS**







## REPLACEMENT CAST IRON PRODUCTS - DAMPERS













27 SPARES

## REPLACEMENT CAST IRON PRODUCTS - ASHPANS, COVERS & KNOBS





AP4
ASHPAN FOR 14"
COMBINATION
13"(W) x 6"(D)



AP9
TAPERED ASHPAN FOR 16"
BACK - 11"(W) x 8½"(D)
(FOR USE WITH G3, G4, G5, G6, G7, G15, G16)









#### REPLACEMENT CAST IRON PRODUCTS - GRATES

All grates are measured at their widest point and dimensions are to the nearest ½"























## REPLACEMENT CAST IRON PRODUCTS - BARS



#### **DIMENSIONS**

- A Maximum Width
- **B** Width between centre of uprights
- **C** Height



































29 SPARES

## **CERAMICS FOR GAS FIRES**















#### MAGNETIC TRIMS FOR GAS & ELECTRIC FIRES











# REPLACEMENT STOVE COMPONENTS





## REPLACEMENT CAST IRON PRODUCTS - BACKS









ALL BACKS ARE SHOWN WITH DAMPER, GRATE AND ASHPAN, WHICH ARE SOLD AND PRICED SEPARATELY

31 SPARES

# REBATE STRIPS

SET INCLUDES: 1 @ 965 x 50 x 20 (mm), 2 @ 915 x 50 x 20 (mm)



## **HEARTH & BACKPANEL SETS**

| NAME                                | HEARTH SIZE         | BACK PANEL | CUT OUT   |
|-------------------------------------|---------------------|------------|-----------|
| BARLEY WHITE,<br>SATIN BEIGE, PERLA | 42", 44", 48" & 54" | 37"x37"    | 16½"x22½" |
| NEW POLISHED<br>GRANITE SETS        | 48" & 54"           | 37"x37"    | 16½"x22½" |



# **HEARTHS**

|                                  | OVERALL NOMINAL |          |          |
|----------------------------------|-----------------|----------|----------|
| GRANITE BO