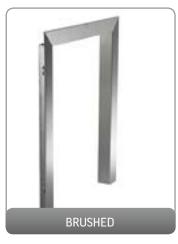

**SKAMOLEX BLUE**

Calcium silicate boards are used both as fireplace insulation as well as a part of the construction. The boards are non - dusting, rigid, smooth and simple to install. The properties of the product allow a simple installation, using only ordinary wood-working tools.

#### FERMACELL POWERPANEL H<sub>2</sub>0

Water resistant cement particle building board. Heat resistant to prolonged surface temperatures of up to 200°C. Ideal for Stove chambers although should not be used in an environment where direct contact with a naked flame is possible or heat limits exceeded.



## ALL NIGHT BURNERS

# LATTICE ALL NIGHT BURNER BLACK 16" (WITH BRASS & CHROME FINIALS)

## SOOT & ASH CARRIERS





#### SOLID FUEL KITS









25 SOLID FUEL FIRES

# SOLID FUEL 16" x 22" x 2" TRIMS









## **FIREBASKETS**

TRADE PRICES SUBJECT TO DEALER BAND DISCOUNTS









#### SOLID FUEL FRETS



SOLID FUEL FIRES 26

## **CLAY FIRE BACKS**







## REPLACEMENT CAST IRON PRODUCTS - DAMPERS













27 SPARES

## REPLACEMENT CAST IRON PRODUCTS - ASHPANS, COVERS & KNOBS





AP4
ASHPAN FOR 14"
COMBINATION
13"(W) x 6"(D)



AP9
TAPERED ASHPAN FOR 16"
BACK - 11"(W) x 8½"(D)
(FOR USE WITH G3, G4, G5, G6, G7, G15, G16)









#### REPLACEMENT CAST IRON PRODUCTS - GRATES

All grates are measured at their widest point and dimensions are to the nearest ½"























## REPLACEMENT CAST IRON PRODUCTS - BARS



#### **DIMENSIONS**

- A Maximum Width
- **B** Width between centre of uprights
- **C** Height



































29 SPARES

## **CERAMICS FOR GAS