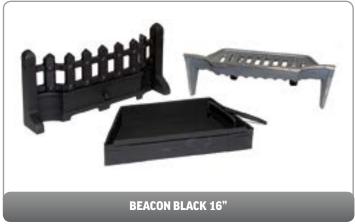

E           | 25mm      | 1000 x 610mm | 225kg/cu.m |  |

#### **SKAMOLEX BLUE**

Calcium silicate boards are used both as fireplace insulation as well as a part of the construction. The boards are non - dusting, rigid, smooth and simple to install. The properties of the product allow a simple installation, using only ordinary wood-working tools.

#### FERMACELL POWERPANEL H<sub>2</sub>0

Water resistant cement particle building board. Heat resistant to prolonged surface temperatures of up to 200°C. Ideal for Stove chambers although should not be used in an environment where direct contact with a naked flame is possible or heat limits exceeded.



## ALL NIGHT BURNERS

# LATTICE ALL NIGHT BURNER BLACK 16" (WITH BRASS & CHROME FINIALS)

## SOOT & ASH CARRIERS





#### SOLID FUEL KITS









25 SOLID FUEL FIRES

# SOLID FUEL 16" x 22" x 2" TRIMS









## **FIREBASKETS**

TRADE PRICES SUBJECT TO DEALER BAND DISCOUNTS









#### SOLID FUEL FRETS



SOLID FUEL FIRES 26

## **CLAY FIRE BACKS**







## REPLACEMENT CAST IRON PRODUCTS - DAMPERS













27 SPARES

## REPLACEMENT CAST IRON PRODUCTS - ASHPANS, COVERS & KNOBS





AP4
ASHPAN FOR 14"
COMBINATION
13"(W) x 6"(D)



AP9
TAPERED ASHPAN FOR 16"
BACK - 11"(W) x 8½"(D)
(FOR USE WITH G3, G4, G5, G6, G7, G15, G16)









#### REPLACEMENT CAST IRON PRODUCTS - GRATES

All grates are measured at their widest point and dimensions are to the nearest ½"























## REPLACEMENT CAST IRON PRODUCTS - BARS



#### **DIMENSIONS**

- A Maximum Width
- **B** Width between centre of uprights
- **C** Height