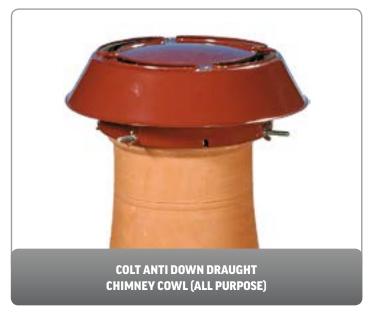

Flame, Adjustable Thermostat, Flame without Heat, Automatic Cut-out Safety Device, Size:- H 570mm, W 510mm, D 280mm. Output:- 900-1800w Fan Heater - **Code: 3126** 



#### **ORBIT**

Adjustable Flame, Adjustable Thermostat, Flame without Heat, Automatic Cut-out Safety Device Size:- H 540mm, W 415mm, D 280mm. Output:- 900-1800w Fan Heater - **Code: 3121** 

APPLIANCES 12

## AFTERCARE PROCUCTS













13 AFTERCARE

# AFTERCARE PROCUCTS













AFTERCARE 14

#### **SEALANTS**













#### STOVES INSTALLATION





## STOVES INSTALLATION



REGISTER PLATE SIZE KITS
REGISTER PLATE WITH TWO ACCESS HATCHES AND FIXING BRACKETS AVAILABLE IN THE FOLLOWING SIZES: 1220MM x 405MM, 1075MM x 380MM, 810MM x 380MM











# COWLS & CHIMNEY POTS













## **COWLS & CHIMNEY POTS**













# VITREOUS ENAMEL STOVE PIPES





STOVE FLUE PIPE 0.5 METRE LENGTH



(5"or 6")



STOVE FLUE PIPE 90° BEND

(5"or 6")





STOVE FLUE PIPE 0.25 METRE LENGTH (5"or 6")







STOVE FLUE PIPE T PIECE PLUG

(5"or 6")



45° BEND WITH DOOR (5"or 6")







(5"or 6")







#### RYTON VENTS

We all want our living spaces to be as comfortable and attractive as possible, and unsightly, draughty room ventilators can be an annoyance. Tempted into blocking up the vent or changing the grille homeowners may be heading for other problems such as mould growth, or the build-up of dangerous gases from combustion appliances, due to insufficient ventilation.

So how can you provide essential ventilation and maintain a pleasant environment for the occupant?

Rytons LookRyt® AirCores® are a grea