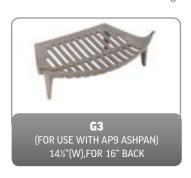

limits exceeded.



## ALL NIGHT BURNERS

# LATTICE ALL NIGHT BURNER BLACK 16" (WITH BRASS & CHROME FINIALS)

## SOOT & ASH CARRIERS





#### SOLID FUEL KITS









25 SOLID FUEL FIRES

# SOLID FUEL 16" x 22" x 2" TRIMS









## **FIREBASKETS**

TRADE PRICES SUBJECT TO DEALER BAND DISCOUNTS









#### SOLID FUEL FRETS



SOLID FUEL FIRES 26

## **CLAY FIRE BACKS**







## REPLACEMENT CAST IRON PRODUCTS - DAMPERS













27 SPARES

## REPLACEMENT CAST IRON PRODUCTS - ASHPANS, COVERS & KNOBS





AP4
ASHPAN FOR 14"
COMBINATION
13"(W) x 6"(D)



AP9
TAPERED ASHPAN FOR 16"
BACK - 11"(W) x 8½"(D)
(FOR USE WITH G3, G4, G5, G6, G7, G15, G16)









#### REPLACEMENT CAST IRON PRODUCTS - GRATES

All grates are measured at their widest point and dimensions are to the nearest ½"























## REPLACEMENT CAST IRON PRODUCTS - BARS



#### **DIMENSIONS**

- A Maximum Width
- **B** Width between centre of uprights
- **C** Height



































29 SPARES

## **CERAMICS FOR GAS FIRES**















#### MAGNETIC TRIMS FOR GAS & ELECTRIC FIRES











# REPLACEMENT STOVE COMPONENTS





## REPLACEMENT CAST IRON PRODUCTS - BACKS









ALL BACKS ARE SHOWN WITH DAMPER, GRATE AND ASHPAN, WHICH ARE SOLD AND PRICED SEPARATELY

31 SPARES

# REBATE STRIPS

SET INCLUDES: 1 @ 965 x 50 x 20 (mm), 2 @ 915 x 50 x 20 (mm)



## **HEARTH & BACKPANEL SETS**

| NAME                                | HEARTH SIZE         | BACK PANEL | CUT OUT   |
|-------------------------------------|---------------------|------------|-----------|
| BARLEY WHITE,<br>S