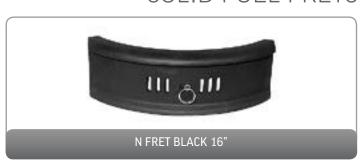

he construction. The boards are non - dusting, rigid, smooth and simple to install. The properties of the product allow a simple installation, using only ordinary wood-working tools.

#### FERMACELL POWERPANEL H<sub>2</sub>0

Water resistant cement particle building board. Heat resistant to prolonged surface temperatures of up to 200°C. Ideal for Stove chambers although should not be used in an environment where direct contact with a naked flame is possible or heat limits exceeded.



## ALL NIGHT BURNERS

# LATTICE ALL NIGHT BURNER BLACK 16" (WITH BRASS & CHROME FINIALS)

## SOOT & ASH CARRIERS





#### SOLID FUEL KITS









25 SOLID FUEL FIRES

# SOLID FUEL 16" x 22" x 2" TRIMS









## **FIREBASKETS**

TRADE PRICES SUBJECT TO DEALER BAND DISCOUNTS









#### SOLID FUEL FRETS



SOLID FUEL FIRES 26

## **CLAY FIRE BACKS**







## REPLACEMENT CAST IRON PRODUCTS - DAMPERS













27 SPARES

## REPLACEMENT CAST IRON PRODUCTS - ASHPANS, COVERS & KNOBS





AP4
ASHPAN FOR 14"
COMBINATION
13"(W) x 6"(D)



AP9
TAPERED ASHPAN FOR 16"
BACK - 11"(W) x 8½"(D)
(FOR USE WITH G3, G4, G5, G6, G7, G15, G16)









#### REPLACEMENT CAST IRON PRODUCTS - GRATES

All grates are measured at their widest point and dimensions are to the nearest ½"























## REPLACEMENT CAST IRON PRODUCTS - BARS



#### **DIMENSIONS**

- A Maximum Width
- **B** Width between centre of uprights
- **C** Height



































29 SPARES

## **CERAMICS FOR GAS FIRES**















#### MAGNETIC TRIMS FOR GAS & ELECTRIC FIRES











# REPLACEMENT STOVE COMP