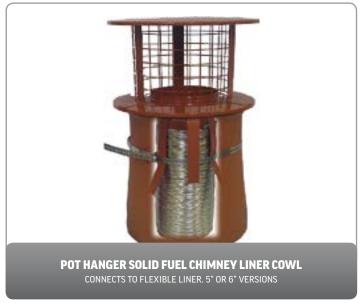

# COWLS & CHIMNEY POTS

## **COWLS & CHIMNEY POTS**

#### MULTI FUEL FLUE LINERS

| Multi Fuel Packs Components | A | В |
|-----------------------------|---|---|
| Pot Hangar Cowl             | ~ |   |
| Rain Cap                    |   | ~ |
| Top Plate                   |   | ~ |
| Top Clamp                   |   | ~ |
| Adaptor to flex             | ~ | ~ |