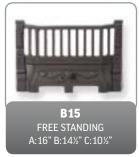

ID FUEL FIRES

# SOLID FUEL 16" x 22" x 2" TRIMS









## **FIREBASKETS**

TRADE PRICES SUBJECT TO DEALER BAND DISCOUNTS









#### SOLID FUEL FRETS



SOLID FUEL FIRES 26

## **CLAY FIRE BACKS**







## REPLACEMENT CAST IRON PRODUCTS - DAMPERS













27 SPARES

## REPLACEMENT CAST IRON PRODUCTS - ASHPANS, COVERS & KNOBS





AP4
ASHPAN FOR 14"
COMBINATION
13"(W) x 6"(D)



AP9
TAPERED ASHPAN FOR 16"
BACK - 11"(W) x 8½"(D)
(FOR USE WITH G3, G4, G5, G6, G7, G15, G16)









#### REPLACEMENT CAST IRON PRODUCTS - GRATES

All grates are measured at their widest point and dimensions are to the nearest ½"























## REPLACEMENT CAST IRON PRODUCTS - BARS



#### **DIMENSIONS**

- A Maximum Width
- **B** Width between centre of uprights
- **C** Height



































29 SPARES

## **CERAMICS FOR GAS FIRES**















#### MAGNETIC TRIMS FOR GAS & ELECTRIC FIRES











# REPLACEMENT STOVE COMPONENTS





## REPLACEMENT CAST IRON PRODUCTS - BACKS









ALL BACKS ARE SHOWN WITH DAMPER, GRATE AND ASHPAN, WHICH ARE SOLD AND PRICED SEPARATELY

31 SPARES

# REBATE STRIPS

SET INCLUDES: 1 @ 965 x 50 x 20 (mm), 2 @ 915 x 50 x 20 (mm)



## **HEARTH & BACKPANEL SETS**

| NAME                                | HEARTH SIZE         | BACK PANEL | CUT OUT   |
|-------------------------------------|---------------------|------------|-----------|
| BARLEY WHITE,<br>SATIN BEIGE, PERLA | 42", 44", 48" & 54" | 37"x37"    | 16½"x22½" |
| NEW POLISHED<br>GRANITE SETS        | 48" & 54"           | 37"x37"    | 16½"x22½" |



# **HEARTHS**

|