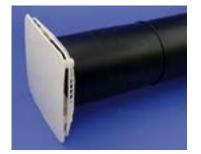

#### RYTON VENTS

We all want our living spaces to be as comfortable and attractive as possible, and unsightly, draughty room ventilators can be an annoyance. Tempted into blocking up the vent or changing the grille homeowners may be heading for other problems such as mould growth, or the build-up of dangerous gases from combustion appliances, due to insufficient ventilation.

So how can you provide essential ventilation and maintain a pleasant environment for the occupant?

Rytons LookRyt® AirCores® are a great new range of 77mm & 127mm dia. core ventilators featuring Rytons innovative LookRyt® panels.

The revolutionary design of Rytons new LookRyt® panels has angled openings around the rear of a flat face plate. This gives a multi-directional air flow allowing air to disperse evenly into the room - a fantastic improvement on the look and Performance of standard grilles.

Multi-directional air flow allows air to dispers evenly into the room

Manufactured in magnolia colour to co-ordinate with a newbuild colour scheme, the face plate of Rytons new LookRyt<sup>®</sup> is suitable for wallpapering or painting any colour. This unique feature allows the panel to be updated with the room decor for a more discrete appearance.

A fantastic improvement on the look and performance of standard grilles