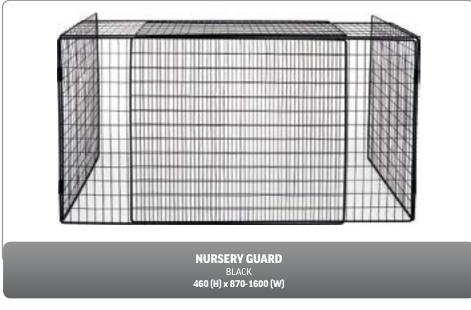

al or a suspension of supply could create unnecessary problems and the seller will not be responsible for any costs incurred should supply be refused or suspended.

#### 13) DISPLAYS

Any products supplied for showroom display at a discount must be kept on display for a minimum of 9 months. Should products be removed or sold off prior to this then Capital Fireplaces reserve the right to invoice for these goods at full trade price.

1 CONTENTS

## STOVE ACCESSORIES









## FIREPLACE ACCESSORIES





## **COMPANION SETS**

























## **COMPANION SETS**













HEARTHSIDE ACCESSORIES 4

## LOG BUCKETS



















# LOG STORES











HEARTHSIDE ACCESSORIES

# LOG BASKETS















7

## FIRESIDE BUCKETS





















## FIRE SCREENS

















## FIRE SCREENS













HEARTHSIDE ACCESSORIES 10

## **NEW** GEOCAST BEAMS



Non combustible Oak Effect Beams without the need for the usual minimal clearance distance to a Stove.

Geocast is a newly developed material composed of natural inorganic minerals. It is non-toxic, unburnable and perdurable (extremely durable), while integrates the high moldability possessed by synthetic materials.

48" (1220mm) Wide - Height 135mm x Depth 80mm / 54" (1372mm) Wide - Height 140mm x Depth 95mm



## **ELECTRIC STOVES**



#### VISTA

Adjustable Flame, Adjustable Thermostat, Flame without Heat, Automatic Cut-out Safety Device, Size:- H 540mm, W 415mm, D 280mm. Output:- 900-1800w Fan Heater - **Code: 3123** 



#### ZODIAC

Adjustable Flame, Adjustable Thermostat, Flame without Heat, Autom