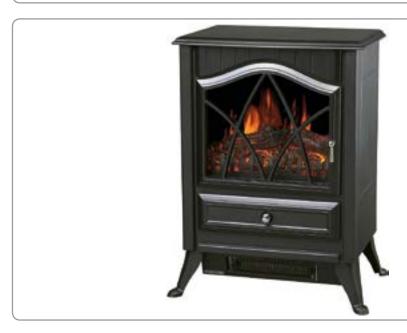

#### VISTA

Adjustable Flame, Adjustable Thermostat, Flame without Heat, Automatic Cut-out Safety Device, Size:- H 540mm, W 415mm, D 280mm. Output:- 900-1800w Fan Heater - **Code: 3123** 