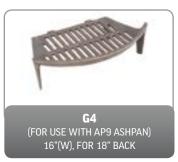

mits exceeded.



## ALL NIGHT BURNERS

# LATTICE ALL NIGHT BURNER BLACK 16" (WITH BRASS & CHROME FINIALS)

## SOOT & ASH CARRIERS





#### SOLID FUEL KITS









25 SOLID FUEL FIRES

# SOLID FUEL 16" x 22" x 2" TRIMS









## **FIREBASKETS**

TRADE PRICES SUBJECT TO DEALER BAND DISCOUNTS









#### SOLID FUEL FRETS



SOLID FUEL FIRES 26

## **CLAY FIRE BACKS**







## REPLACEMENT CAST IRON PRODUCTS - DAMPERS













27 SPARES

## REPLACEMENT CAST IRON PRODUCTS - ASHPANS, COVERS & KNOBS





AP4
ASHPAN FOR 14"
COMBINATION
13"(W) x 6"(D)



AP9
TAPERED ASHPAN FOR 16"
BACK - 11"(W) x 8½"(D)
(FOR USE WITH G3, G4, G5, G6, G7, G15, G16)









#### REPLACEMENT CAST IRON PRODUCTS - GRATES

All grates are measured at their widest point and dimensions are to the nearest ½"























## REPLACEMENT CAST IRON PRODUCTS - BARS



#### **DIMENSIONS**

- A Maximum Width
- **B** Width between centre of uprights
- **C** Height



































29 SPARES

## **CERAMICS FOR GAS FIRES**















#### MAGNETIC TRIMS FOR GAS & ELECTRIC FIRES











# REPLACEMENT STOVE COMPONENTS





## REPLACEMENT CAST IRON PRODUCTS - BACKS









ALL BACKS ARE SHOWN WITH DAMPER, GRATE AND ASHPAN, WHICH ARE SOLD AND PRICED SEPARATELY

31 SPARES

# REBATE STRIPS

SET INCLUDES: 1 @ 965 x 50 x 20 (mm), 2 @ 915 x 50 x 20 (mm)



## **HEARTH & BACKPANEL SETS**

| NAME                                | HEARTH SIZE         | BACK PANEL | CUT OUT   |
|-------------------------------------|---------------------|------------|-----------|
| BARLEY WHITE,<br>SAT