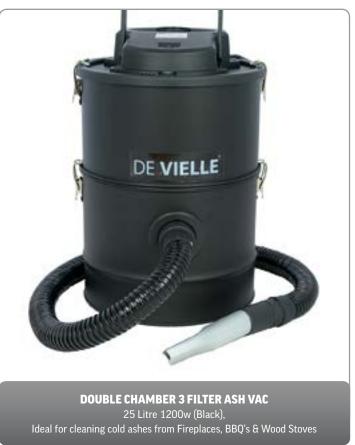

potentially indefinitely. For the avoidance of doubt as to the understanding of this trading requirement, contravention of which the seller intends to strictly enforce, the buyer should contact their sales representative or accounts office prior to offering these products for sale, as a refusal or a suspension of supply could create unnecessary problems and the seller will not be responsible for any costs incurred should supply be refused or suspended.

#### 13) DISPLAYS

Any products supplied for showroom display at a discount must be kept on display for a minimum of 9 months. Should products be removed or sold off prior to this then Capital Fireplaces reserve the right to invoice for these goods at full trade price.

1 CONTENTS

## STOVE ACCESSORIES









## FIREPLACE ACCESSORIES





## **COMPANION SETS**

























## **COMPANION SETS**













HEARTHSIDE ACCESSORIES 4

## LOG BUCKETS



















# LOG STORES











HEARTHSIDE ACCESSORIES

# LOG BASKETS















7

## FIRESIDE BUCKETS





















## FIRE SCREENS

















## FIRE SCREENS













HEARTHSIDE ACCESSORIES 10

## **NEW** GEOCAST BEAMS



Non combustible Oak Effect Beams without the need for the usual minimal clearance distance to a Stove.

Geocast is a newly developed material composed of natural inorganic minerals. It is non-toxic, unburnable and perdurable (extremely durable), while integrates the high moldability possessed by synthetic materials.

48" (1220mm) Wide - Height 135mm x Depth 80mm / 54" (1372mm) Wide - Height 140mm x Depth 95mm



##