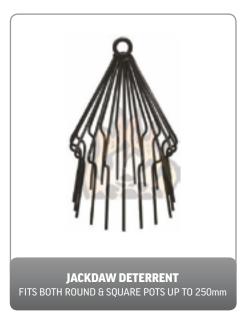

3** 



#### ZODIAC

Adjustable Flame, Adjustable Thermostat, Flame without Heat, Automatic Cut-out Safety Device, Size:- H 570mm, W 510mm, D 280mm. Output:- 900-1800w Fan Heater - **Code: 3126** 



#### **ORBIT**

Adjustable Flame, Adjustable Thermostat, Flame without Heat, Automatic Cut-out Safety Device Size:- H 540mm, W 415mm, D 280mm. Output:- 900-1800w Fan Heater - **Code: 3121** 

APPLIANCES 12

## AFTERCARE PROCUCTS













13 AFTERCARE

# AFTERCARE PROCUCTS













AFTERCARE 14

#### **SEALANTS**













#### STOVES INSTALLATION





## STOVES INSTALLATION



REGISTER PLATE SIZE KITS
REGISTER PLATE WITH TWO ACCESS HATCHES AND FIXING BRACKETS AVAILABLE IN THE FOLLOWING SIZES: 1220MM x 405MM, 1075MM x 380MM, 810MM x 380MM











# COWLS & CHIMNEY POTS













## **COWLS & CHIMNEY POTS**













# VITREOUS ENAMEL STOVE PIPES





STOVE FLUE PIPE 0.5 METRE LENGTH



(5"or 6")



STOVE FLUE PIPE 90° BEND

(5"or 6")





STOVE FLUE PIPE 0.25 METRE LENGTH (5"or 6")







STOVE FLUE PIPE T PIECE PLUG

(5"or 6")



45° BEND WITH DOOR (5"or 6")







(5"or 6")







#### RYTON VENTS

We all want our living spaces to be as comfortable and attractive as possible, and unsightly, draughty room ventilators can be an annoyance. Tempted into blocking up the vent or changing the grille homeowners may be heading for other problems such as mould growth, or the build-up of dangerous gases from combustion appliances, due to insufficient ventilation.

So how can you provide essential ventilation and maintain a pleasant environment for the occupant?

Ryton