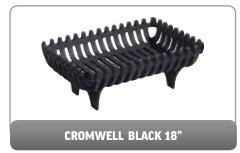

lation as well as a part of the construction. The boards are non - dusting, rigid, smooth and simple to install. The properties of the product allow a simple installation, using only ordinary wood-working tools.

#### FERMACELL POWERPANEL H<sub>2</sub>0

Water resistant cement particle building board. Heat resistant to prolonged surface temperatures of up to 200°C. Ideal for Stove chambers although should not be used in an environment where direct contact with a naked flame is possible or heat limits exceeded.



## ALL NIGHT BURNERS

# LATTICE ALL NIGHT BURNER BLACK 16" (WITH BRASS & CHROME FINIALS)

## SOOT & ASH CARRIERS





#### SOLID FUEL KITS









25 SOLID FUEL FIRES

# SOLID FUEL 16" x 22" x 2" TRIMS









## **FIREBASKETS**

TRADE PRICES SUBJECT TO DEALER BAND DISCOUNTS









#### SOLID FUEL FRETS



SOLID FUEL FIRES 26

## **CLAY FIRE BACKS**







## REPLACEMENT CAST IRON PRODUCTS - DAMPERS













27 SPARES

## REPLACEMENT CAST IRON PRODUCTS - ASHPANS, COVERS & KNOBS





AP4
ASHPAN FOR 14"
COMBINATION
13"(W) x 6"(D)



AP9
TAPERED ASHPAN FOR 16"
BACK - 11"(W) x 8½"(D)
(FOR USE WITH G3, G4, G5, G6, G7, G15, G16)









#### REPLACEMENT CAST IRON PRODUCTS - GRATES

All grates are measured at their widest point and dimensions are to the nearest ½"























## REPLACEMENT CAST IRON PRODUCTS - BARS



#### **DIMENSIONS**

- A Maximum Width
- **B** Width between centre of uprights
- **C** Height



































29 SPARES

## **CERAMICS FOR GAS FIRES**















#### MAGNETIC TRIMS FOR GAS & ELECTRIC FIRES