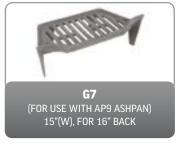

xceeded.



## ALL NIGHT BURNERS

# LATTICE ALL NIGHT BURNER BLACK 16" (WITH BRASS & CHROME FINIALS)

## SOOT & ASH CARRIERS





#### SOLID FUEL KITS









25 SOLID FUEL FIRES

# SOLID FUEL 16" x 22" x 2" TRIMS









## **FIREBASKETS**

TRADE PRICES SUBJECT TO DEALER BAND DISCOUNTS









#### SOLID FUEL FRETS



SOLID FUEL FIRES 26

## **CLAY FIRE BACKS**







## REPLACEMENT CAST IRON PRODUCTS - DAMPERS













27 SPARES

## REPLACEMENT CAST IRON PRODUCTS - ASHPANS, COVERS & KNOBS





AP4
ASHPAN FOR 14"
COMBINATION
13"(W) x 6"(D)



AP9
TAPERED ASHPAN FOR 16"
BACK - 11"(W) x 8½"(D)
(FOR USE WITH G3, G4, G5, G6, G7, G15, G16)









#### REPLACEMENT CAST IRON PRODUCTS - GRATES

All grates are measured at their widest point and dimensions are to the nearest ½"























## REPLACEMENT CAST IRON PRODUCTS - BARS



#### **DIMENSIONS**

- A Maximum Width
- **B** Width between centre of uprights
- **C** Height



































29 SPARES

## **CERAMICS FOR GAS FIRES**















#### MAGNETIC TRIMS FOR GAS & ELECTRIC FIRES











# REPLACEMENT STOVE COMPONENTS





## REPLACEMENT CAST IRON PRODUCTS - BACKS









ALL BACKS ARE SHOWN WITH DAMPER, GRATE AND ASHPAN, WHICH ARE SOLD AND PRICED SEPARATELY

31 SPARES

# REBATE STRIPS

SET INCLUDES: 1 @ 965 x 50 x 20 (mm), 2 @ 915 x 50 x 20 (mm)



## **HEARTH & BACKPANEL SETS**

| NAME                                | HEARTH SIZE         | BACK PANEL | CUT OUT   |
|-------------------------------------|---------------------|------------|-----------|
| BARLEY WHITE,<br>SATIN BEI