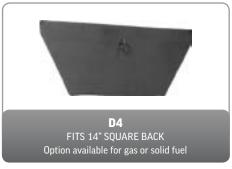

product allow a simple installation, using only ordinary wood-working tools.

#### FERMACELL POWERPANEL H<sub>2</sub>0

Water resistant cement particle building board. Heat resistant to prolonged surface temperatures of up to 200°C. Ideal for Stove chambers although should not be used in an environment where direct contact with a naked flame is possible or heat limits exceeded.



## ALL NIGHT BURNERS

# LATTICE ALL NIGHT BURNER BLACK 16" (WITH BRASS & CHROME FINIALS)

## SOOT & ASH CARRIERS





#### SOLID FUEL KITS









25 SOLID FUEL FIRES

# SOLID FUEL 16" x 22" x 2" TRIMS









## **FIREBASKETS**

TRADE PRICES SUBJECT TO DEALER BAND DISCOUNTS









#### SOLID FUEL FRETS



SOLID FUEL FIRES 26

## **CLAY FIRE BACKS**







## REPLACEMENT CAST IRON PRODUCTS - DAMPERS













27 SPARES

## REPLACEMENT CAST IRON PRODUCTS - ASHPANS, COVERS & KNOBS





AP4
ASHPAN FOR 14"
COMBINATION
13"(W) x 6"(D)



AP9
TAPERED ASHPAN FOR 16"
BACK - 11"(W) x 8½"(D)
(FOR USE WITH G3, G4, G5, G6, G7, G15, G16)









#### REPLACEMENT CAST IRON PRODUCTS - GRATES

All grates are measured at their widest point and dimensions are to the nearest ½"























## REPLACEMENT CAST IRON PRODUCTS - BARS



#### **DIMENSIONS**

- A Maximum Width
- **B** Width between centre of uprights
- **C** Height



































29 SPARES

## **CERAMICS FOR GAS FIRES**















#### MAGNETIC TRIMS FOR GAS & ELECTRIC FIRES











# REPLACEMENT STOVE COMPONENTS





## REPLACEMENT CAST IRON PRODUCTS - BACKS









ALL BACKS ARE SHOWN WITH DAMPER, GRATE AND