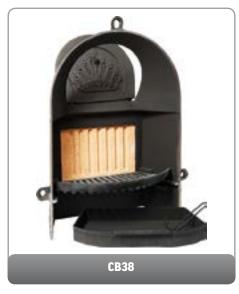

CEMENT CAST IRON PRODUCTS - DAMPERS













27 SPARES

## REPLACEMENT CAST IRON PRODUCTS - ASHPANS, COVERS & KNOBS





AP4
ASHPAN FOR 14"
COMBINATION
13"(W) x 6"(D)



AP9
TAPERED ASHPAN FOR 16"
BACK - 11"(W) x 8½"(D)
(FOR USE WITH G3, G4, G5, G6, G7, G15, G16)









#### REPLACEMENT CAST IRON PRODUCTS - GRATES

All grates are measured at their widest point and dimensions are to the nearest ½"























## REPLACEMENT CAST IRON PRODUCTS - BARS



#### **DIMENSIONS**

- A Maximum Width
- **B** Width between centre of uprights
- **C** Height



































29 SPARES

## **CERAMICS FOR GAS FIRES**















#### MAGNETIC TRIMS FOR GAS & ELECTRIC FIRES











# REPLACEMENT STOVE COMPONENTS





## REPLACEMENT CAST IRON PRODUCTS - BACKS









ALL BACKS ARE SHOWN WITH DAMPER, GRATE AND ASHPAN, WHICH ARE SOLD AND PRICED SEPARATELY

31 SPARES

# REBATE STRIPS

SET INCLUDES: 1 @ 965 x 50 x 20 (mm), 2 @ 915 x 50 x 20 (mm)



## **HEARTH & BACKPANEL SETS**

| NAME                                | HEARTH SIZE         | BACK PANEL | CUT OUT   |
|-------------------------------------|---------------------|------------|-----------|
| BARLEY WHITE,<br>SATIN BEIGE, PERLA | 42", 44", 48" & 54" | 37"x37"    | 16½"x22½" |
| NEW POLISHED<br>GRANITE SETS        | 48" & 54"           | 37"x37"    | 16½"x22½" |



# **HEARTHS**

|                                  | OVERALL NOMINAL |          |          |
|----------------------------------|-----------------|----------|----------|
| GRANITE BOXED AND LIPPED HEARTHS | HEIGHT (mm)     | POLISHED |