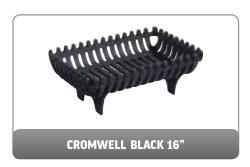

sulation as well as a part of the construction. The boards are non - dusting, rigid, smooth and simple to install. The properties of the product allow a simple installation, using only ordinary wood-working tools.

#### FERMACELL POWERPANEL H<sub>2</sub>0

Water resistant cement particle building board. Heat resistant to prolonged surface temperatures of up to 200°C. Ideal for Stove chambers although should not be used in an environment where direct contact with a naked flame is possible or heat limits exceeded.



## ALL NIGHT BURNERS

# LATTICE ALL NIGHT BURNER BLACK 16" (WITH BRASS & CHROME FINIALS)

## SOOT & ASH CARRIERS





#### SOLID FUEL KITS









25 SOLID FUEL FIRES

# SOLID FUEL 16" x 22" x 2" TRIMS









## **FIREBASKETS**

TRADE PRICES SUBJECT TO DEALER BAND DISCOUNTS









#### SOLID FUEL FRETS



SOLID FUEL FIRES 26

## **CLAY FIRE BACKS**







## REPLACEMENT CAST IRON PRODUCTS - DAMPERS













27 SPARES

## REPLACEMENT CAST IRON PRODUCTS - ASHPANS, COVERS & KNOBS





AP4
ASHPAN FOR 14"
COMBINATION
13"(W) x 6"(D)



AP9
TAPERED ASHPAN FOR 16"
BACK - 11"(W) x 8½"(D)
(FOR USE WITH G3, G4, G5, G6, G7, G15, G16)









#### REPLACEMENT CAST IRON PRODUCTS - GRATES

All grates are measured at their widest point and dimensions are to the nearest ½"























## REPLACEMENT CAST IRON PRODUCTS - BARS



#### **DIMENSIONS**

- A Maximum Width
- **B** Width between centre of uprights
- **C** Height



































29 SPARES

## **CERAMICS FOR GAS FIRES**















#### MAGNETIC TRIMS FOR GAS & ELECTRIC FIRES