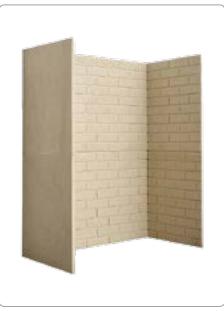

| \ \ \ \ \ \ \ \ \ \ \ \ \ \ \ \ \ \ \ |

## **CHAMBERS**



Rustic Chamber



Rainbow Chamber



Rustic Herringbone Chamber



Cobbled Red Chamber



Flemish Reclaim Chamber



Red Chamber



Pompeii Grey Chamber



Log Chamber



Riven Slate Chamber

Dimensions - 3 Sections 1 x (1015w x 1000h x 35thick) 2 x (450w x 1000h x 35thick)

#### FIREBOARD CHAMBERS



Plain Skamolex Fireboard chamber



Brick Skamolex Fireboard chamber



Reeded Skamolex Fireboard chamber

| PRODUCT                 | THICKNESS | SIZE         | DENSITY    |  |
|-------------------------|-----------|--------------|------------|--|
| PLAIN PANELS            | 20mm      | 1000 x 610mm | 600kg/cu.m |  |
| PLAIN PANELS            | 25mm      | 1000 x 610mm | 600kg/cu.m |  |
| REEDED LANDSCAPE PANELS | 20mm      | 1000 x 610mm | 700kg/cu.m |  |
| REEDED PORTRAIT PANELS  | 20mm      | 1000 x 610mm | 700kg/cu.m |  |
| BRICK LANDSCAPE PANELS  | 20mm      | 1000 x 610mm | 600kg/cu.m |  |
| SKAMOLEX BLUE           | 25mm      | 1000 x 610mm | 225kg/cu.m |  |

#### **SKAMOLEX BLUE**

Calcium silicate boards are used both as fireplace insulation as well as a part of the construction. The boards are non - dusting, rig