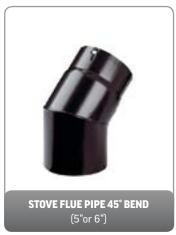

# VITREOUS ENAMEL STOVE PIPES

STOVE FLUE PIPE 0.5 METRE LENGTH

(5"or 6")

STOVE FLUE PIPE 90° BEND

(5"or 6")

STOVE FLUE PIPE 0.25 METRE LENGTH (5"or 6")

STOVE FLUE PIPE T PIECE PLUG

(5"or 6")

45° BEND WITH DOOR (5"or 6")

(5"or 6")