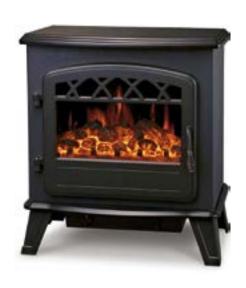

#### ZODIAC

Adjustable Flame, Adjustable Thermostat, Flame without Heat, Automatic Cut-out Safety Device, Size:- H 570mm, W 510mm, D 280mm. Output:- 900-1800w Fan Heater - **Code: 3126** 