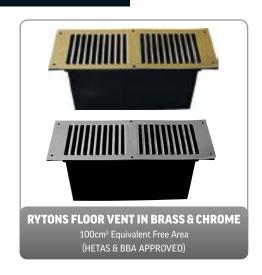

#### RYTON VENTS

We all want our living spaces to be as comfortable and attractive as possible, and unsightly, draughty room ventilators can be an annoyance. Tempted into blocking up the vent or changing the grille homeowners may be heading for other problems such as mould growth, or the build-up of dangerous gases from combustion appliances, due to insufficient ventilation.

So how can you provide essential ventilation and maintain a pleasant environment for the occupant?

Rytons LookRyt® AirCores® are a great new range of 77mm & 127mm dia. core ventilators featuring Rytons innovative LookRyt® panels.

The revolutionary design of Rytons new LookRyt® panels has angled openings around the rear of a flat face plate. This gives a multi-directional air flow allowing air to disperse evenly into the room - a fantastic improvement on the look and Performance of standard grilles.

Multi-directional air flow allows air to dispers evenly into the room

Manufactured in magnolia colour to co-ordinate with a newbuild colour scheme, the face plate of Rytons new LookRyt<sup>®</sup> is suitable for wallpapering or painting any colour. This unique feature allows the panel to be updated with the room decor for a more discrete appearance.

A fantastic improvement on the look and performance of standard grilles