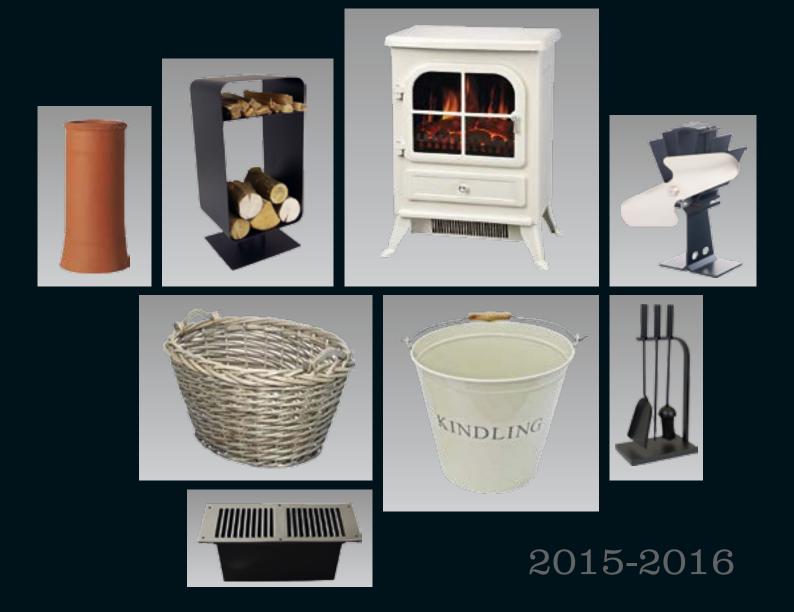

## STOVE ACCESSORIES

## FIREPLACE ACCESSORIES

## **COMPANION SETS**

## LOG BUCKETS

# LOG STORES

HEARTHSIDE ACCESSORIES

# LOG BASKETS

7

## FIRESIDE BUCKETS

## FIRE SCREENS

## **ELECTRIC STOVES**