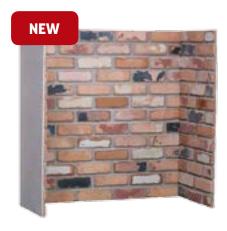

| \ \ \ \ \ \ \ \ \ \ \ \ \ \ \ \ \ \ \ |

## **CHAMBERS**



Rustic Chamber



Rainbow Chamber



Rustic Herringbone Chamber



Cobbled Red Chamber



Flemish Reclaim Chamber



Red Chamber



Pompeii Grey Chamber



Log Chamber



Riven Slate Chamber

Dimensions - 3 Sections 1 x (1015w x 1000h x 35thick) 2 x (450w x 1000h x 35thick)

#### FIREBOARD CHAMBERS



Plain Skamolex Fireboard chamber



Brick Skamolex Fireboard chamber



Reeded Skamolex Fireboard chamber

| PRODUCT                 | THICKNESS | SIZE         | DENSITY    |  |
|-------------------------|-----------|--------------|------------|--|
| PLAIN PANELS            | 20mm      | 1000 x 610mm | 600kg/cu.m |  |
| PLAIN PANELS            | 25mm      | 1000 x 610mm | 600kg/cu.m |  |
| REEDED LANDSCAPE PANELS | 20mm      | 1000 x 610mm | 700kg/cu.m |  |
| REEDED PORTRAIT PANELS  | 20mm      | 1000 x 610mm | 700kg/cu.m |  |
| BRICK LANDSCAPE PANELS  | 20mm      | 1000 x 610mm