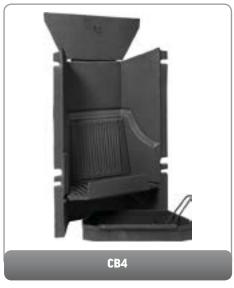

EPLACEMENT CAST IRON PRODUCTS - DAMPERS













27 SPARES

## REPLACEMENT CAST IRON PRODUCTS - ASHPANS, COVERS & KNOBS





AP4
ASHPAN FOR 14"
COMBINATION
13"(W) x 6"(D)



AP9
TAPERED ASHPAN FOR 16"
BACK - 11"(W) x 8½"(D)
(FOR USE WITH G3, G4, G5, G6, G7, G15, G16)









#### REPLACEMENT CAST IRON PRODUCTS - GRATES

All grates are measured at their widest point and dimensions are to the nearest ½"























## REPLACEMENT CAST IRON PRODUCTS - BARS



#### **DIMENSIONS**

- A Maximum Width
- **B** Width between centre of uprights
- **C** Height



































29 SPARES

## **CERAMICS FOR GAS FIRES**















#### MAGNETIC TRIMS FOR GAS & ELECTRIC FIRES











# REPLACEMENT STOVE COMPONENTS





## REPLACEMENT CAST IRON PRODUCTS - BACKS









ALL BACKS ARE SHOWN WITH DAMPER, GRATE AND ASHPAN, WHICH ARE SOLD AND PRICED SEPARATELY

31 SPARES

# REBATE STRIPS

SET INCLUDES: 1 @ 965 x 50 x 20 (mm), 2 @ 915 x 50 x 20 (mm)



## **HEARTH & BACKPANEL SETS**

| NAME                                | HEARTH SIZE         | BACK PANEL | CUT OUT   |
|-------------------------------------|---------------------|------------|-----------|
| BARLEY WHITE,<br>SATIN BEIGE, PERLA | 42", 44", 48" & 54" | 37"x37"    | 16½"x22½" |
| NEW POLISHED<br>GRANITE SETS        | 48" & 54"           | 37"x37"    | 16½"x22½" |



# **HEARTHS**

|                                  | OVERALL NOMINAL |          |          |
|----------------------------------|-----------------|----------|----------|
| GRANITE BOXED AND LIPPED HEARTHS | HEIGHT (mm)     | POLISH