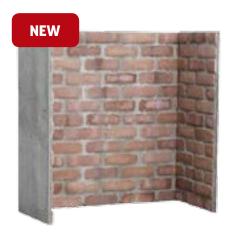

| \ \ \ \ \ \ \ \ \ \ \ \ \ \ \ \ \ \ \ |

## **CHAMBERS**



Rustic Chamber



Rainbow Chamber



Rustic Herringbone Chamber



Cobbled Red Chamber



Flemish Reclaim Chamber



Red Chamber



Pompeii Grey Chamber



Log Chamber



Riven Slate Chamber

Dimensions - 3 Sections 1 x (1015w x 1000h x 35thick) 2 x (450w x 1000h x 35thick)

#### FIREBOARD CHAMBERS



Plain Skamolex Fireboard chamber



Brick Skamolex Fireboard chamber



Reeded Skamolex Fireboard chamber

| PRODUCT                 | THICKNESS | SIZE         | DENSITY    |  |
|-------------------------|-----------|--------------|------------|--|
| PLAIN PANELS            | 20mm      | 1000 x 610mm | 600kg/cu.m |  |
| PLAIN PANELS            | 25mm      | 1000 x 610mm | 600kg/cu.m |  |
| REEDED LANDSCAPE PANELS | 20mm      | 1000 x 610mm | 700kg/cu.m |  |
| REEDED PORTRAIT PANELS  | 20mm      | 1000 x 610mm | 700kg/cu.m |  |
| BRICK LANDSCAPE PANELS  | 2