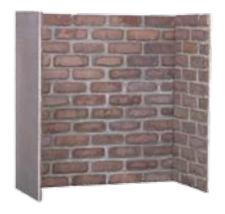

| \ \ \ \ \ \ \ \ \ \ \ \ \ \ \ \ \ \ \ |

## **CHAMBERS**



Rustic Chamber



Rainbow Chamber



Rustic Herringbone Chamber



Cobbled Red Chamber



Flemish Reclaim Chamber



Red Chamber



Pompeii Grey Chamber



Log Chamber



Riven Slate Chamber

Dimensions - 3 Sections 1 x (1015w x 1000h x 35thick) 2 x (450w x 1000h x 35thick)

#### FIREBOARD CHAMBERS



Plain Skamolex Fireboard chamber



Brick Skamolex Fireboard chamber



Reeded Skamolex Fireboard chamber

| PRODUCT                 | THICKNESS | SIZE         | DENSITY    |  |
|-------------------------|-----------|--------------|------------|--|
| PLAIN PANELS            | 20mm      | 1000 x 610mm | 600kg/cu.m |  |
| PLAIN PANELS            | 25mm      | 1000 x 610mm | 600kg/cu.m |  |
| REEDED LANDSCAPE PANELS | 20mm      | 1000 x 610mm | 700kg/cu.m |  |
| REEDED PORTRAIT PANELS  | 20mm