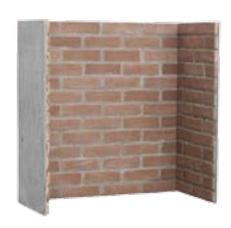

| \ \ \ \ \ \ \ \ \ \ \ \ \ \ \ \ \ \ \ |

## **CHAMBERS**



Rustic Chamber



Rainbow Chamber



Rustic Herringbone Chamber



Cobbled Red Chamber



Flemish Reclaim Chamber



Red Chamber



Pompeii Grey Chamber



Log Chamber



Riven Slate Chamber

Dimensions - 3 Sections 1 x (1015w x 1000h x 35thick) 2 x (450w x 1000h x 35thick)

#### FIREBOARD CHAMBERS



Plain Skamolex Fireboard chamber



Brick Skamolex Fireboard chamber



Reeded Skamolex Fireboard chamber

| PRODUCT                 | THICKNESS | SIZE         | DENSITY    |  |
|-------------------------|-----------|--------------|------------|--|
| PLAIN PANELS            | 20mm      | 1000 x 610mm | 600kg/cu.m |  |
| PLAIN PANELS            | 25mm      | 1000 x 610mm | 600kg/cu.m |  |
| REEDED LANDSCAPE PANELS | 20mm      | 1000 x 610mm | 700kg/cu.m |  |
| REEDED PORTRAIT PANELS  | 20mm      | 1000 x 610mm | 700kg/cu.m |  |
| BRICK LANDSCAPE PANELS  | 20mm      | 1000 x 610mm | 600kg/cu.m |  |
| SKAMOL