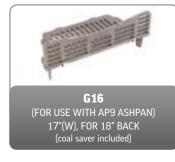

## ALL NIGHT BURNERS

# LATTICE ALL NIGHT BURNER BLACK 16" (WITH BRASS & CHROME FINIALS)

## SOOT & ASH CARRIERS





#### SOLID FUEL KITS









25 SOLID FUEL FIRES

# SOLID FUEL 16" x 22" x 2" TRIMS









## **FIREBASKETS**

TRADE PRICES SUBJECT TO DEALER BAND DISCOUNTS









#### SOLID FUEL FRETS



SOLID FUEL FIRES 26

## **CLAY FIRE BACKS**







## REPLACEMENT CAST IRON PRODUCTS - DAMPERS













27 SPARES

## REPLACEMENT CAST IRON PRODUCTS - ASHPANS, COVERS & KNOBS





AP4
ASHPAN FOR 14"
COMBINATION
13"(W) x 6"(D)



AP9
TAPERED ASHPAN FOR 16"
BACK - 11"(W) x 8½"(D)
(FOR USE WITH G3, G4, G5, G6, G7, G15, G16)









#### REPLACEMENT CAST IRON PRODUCTS - GRATES

All grates are measured at their widest point and dimensions are to the nearest ½"























## REPLACEMENT CAST IRON PRODUCTS - BARS



#### **DIMENSIONS**

- A Maximum Width
- **B** Width between centre of uprights
- **C** Height



































29 SPARES

## **CERAMICS FOR GAS FIRES**















#### MAGNETIC TRIMS FOR GAS & ELECTRIC FIRES











# REPLACEMENT STOVE COMPONENTS





## REPLACEMENT CAST IRON PRODUCTS - BACKS









ALL BACKS ARE SHOWN WITH DAMPER, GRATE AND ASHPAN, WHICH ARE SOLD AND PRICED SEPARATELY

31 SPARES

# REBATE STRIPS

SET INCLUDES: 1 @ 965 x 50 x 20 (mm), 2 @ 915 x 50 x 20 (mm)



## **HEARTH & BACKPANEL SETS**

| NAME                                | HEARTH SIZE         | BACK PANEL | CUT OUT   |
|-------------------------------------|---------------------|------------|-----------|
| BARLEY WHITE,<br>SATIN BEIGE, PERL