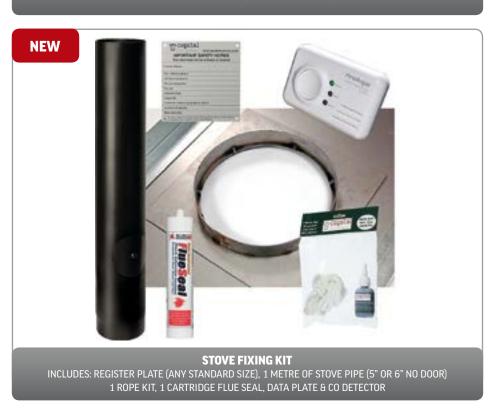

#### STOVES INSTALLATION

## STOVES INSTALLATION

REGISTER PLATE SIZE KITS
REGISTER PLATE WITH TWO ACCESS HATCHES AND FIXING BRACKETS AVAILABLE IN THE FOLLOWING SIZES: 1220MM x 405MM, 1075MM x 380MM, 810MM x 380MM