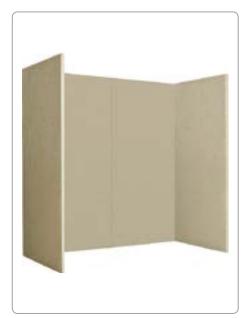

| \ \ \ \ \ \ \ \ \ \ \ \ \ \ \ \ \ \ \ |

## **CHAMBERS**



Rustic Chamber



Rainbow Chamber



Rustic Herringbone Chamber



Cobbled Red Chamber



Flemish Reclaim Chamber



Red Chamber



Pompeii Grey Chamber



Log Chamber



Riven Slate Chamber

Dimensions - 3 Sections 1 x (1015w x 1000h x 35thick) 2 x (450w x 1000h x 35thick)

#### FIREBOARD CHAMBERS



Plain Skamolex Fireboard chamber



Brick Skamolex Fireboard chamber



Reeded Skamolex Fireboard chamber

| PRODUCT                 | THICKNESS | SIZE         | DENSITY    |  |
|-------------------------|-----------|--------------|------------|--|
| PLAIN PANELS            | 20mm      | 1000 x 610mm | 600kg/cu.m |  |
| PLAIN PANELS            | 25mm      | 1000 x 610mm | 600kg/cu.m |  |
| REEDED LANDSCAPE PANELS | 20mm      | 1000 x 610mm | 700kg/cu.m |  |
| REEDED PORTRAIT PANELS  | 20mm      | 1000 x 610mm | 700kg/cu.m |  |
| BRICK LANDSCAPE PANELS  | 20mm      | 1000 x 610mm | 600kg/cu.m |  |
| SKAMOLEX BLUE           | 25mm      | 1000 x 610mm | 225kg/cu.m |  |

#### **SKAMOLEX BLUE**

Calcium silicate boards are used both as fireplace insulation as well as a part of the constructio