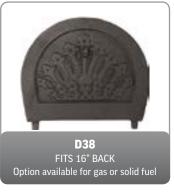

e product allow a simple installation, using only ordinary wood-working tools.

#### FERMACELL POWERPANEL H<sub>2</sub>0

Water resistant cement particle building board. Heat resistant to prolonged surface temperatures of up to 200°C. Ideal for Stove chambers although should not be used in an environment where direct contact with a naked flame is possible or heat limits exceeded.



## ALL NIGHT BURNERS

# LATTICE ALL NIGHT BURNER BLACK 16" (WITH BRASS & CHROME FINIALS)

## SOOT & ASH CARRIERS





#### SOLID FUEL KITS









25 SOLID FUEL FIRES

# SOLID FUEL 16" x 22" x 2" TRIMS









## **FIREBASKETS**

TRADE PRICES SUBJECT TO DEALER BAND DISCOUNTS









#### SOLID FUEL FRETS



SOLID FUEL FIRES 26

## **CLAY FIRE BACKS**







## REPLACEMENT CAST IRON PRODUCTS - DAMPERS













27 SPARES

## REPLACEMENT CAST IRON PRODUCTS - ASHPANS, COVERS & KNOBS





AP4
ASHPAN FOR 14"
COMBINATION
13"(W) x 6"(D)



AP9
TAPERED ASHPAN FOR 16"
BACK - 11"(W) x 8½"(D)
(FOR USE WITH G3, G4, G5, G6, G7, G15, G16)









#### REPLACEMENT CAST IRON PRODUCTS - GRATES

All grates are measured at their widest point and dimensions are to the nearest ½"























## REPLACEMENT CAST IRON PRODUCTS - BARS



#### **DIMENSIONS**

- A Maximum Width
- **B** Width between centre of uprights
- **C** Height



































29 SPARES

## **CERAMICS FOR GAS FIRES**















#### MAGNETIC TRIMS FOR GAS & ELECTRIC FIRES











# REPLACEMENT STOVE COMPONENTS





## REPLACEMENT CAST IRON PRODUCTS - BACKS









ALL BACKS ARE SHOWN WITH DAMPER, GRATE AN