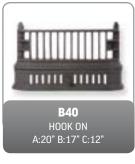

SOLID FUEL 16" x 22" x 2" TRIMS









## **FIREBASKETS**

TRADE PRICES SUBJECT TO DEALER BAND DISCOUNTS









#### SOLID FUEL FRETS



SOLID FUEL FIRES 26

## **CLAY FIRE BACKS**







## REPLACEMENT CAST IRON PRODUCTS - DAMPERS













27 SPARES

## REPLACEMENT CAST IRON PRODUCTS - ASHPANS, COVERS & KNOBS





AP4
ASHPAN FOR 14"
COMBINATION
13"(W) x 6"(D)



AP9
TAPERED ASHPAN FOR 16"
BACK - 11"(W) x 8½"(D)
(FOR USE WITH G3, G4, G5, G6, G7, G15, G16)









#### REPLACEMENT CAST IRON PRODUCTS - GRATES

All grates are measured at their widest point and dimensions are to the nearest ½"























## REPLACEMENT CAST IRON PRODUCTS - BARS



#### **DIMENSIONS**

- A Maximum Width
- **B** Width between centre of uprights
- **C** Height



































29 SPARES

## **CERAMICS FOR GAS FIRES**















#### MAGNETIC TRIMS FOR GAS & ELECTRIC FIRES











# REPLACEMENT STOVE COMPONENTS





## REPLACEMENT CAST IRON PRODUCTS - BACKS









ALL BACKS ARE SHOWN WITH DAMPER, GRATE AND ASHPAN, WHICH ARE SOLD AND PRICED SEPARATELY

31 SPARES

# REBATE STRIPS

SET INCLUDES: 1 @ 965 x 50 x 20 (mm), 2 @ 915 x 50 x 20 (mm)



## **HEARTH & BACKPANEL SETS**

| NAME                                | HEARTH SIZE         | BACK PANEL | CUT OUT   |
|-------------------------------------|---------------------|------------|-----------|
| BARLEY WHITE,<br>SATIN BEIGE, PERLA | 42", 44", 48" & 54" | 37"x37"    | 16½"x22½" |
| NEW POLISHED<br>GRANITE SETS        | 48" & 54"           | 37"x37"    | 16½"x22½" |



# **HEARTHS**

|